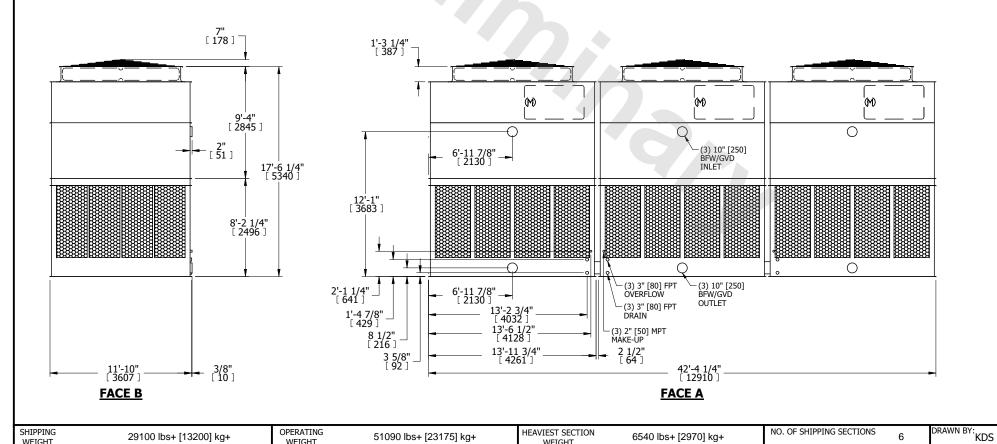

| UNIT    | COOLING TOWER |           |
|---------|---------------|-----------|
| MODEL # | AT 312-3N42   | SCALE NTS |

EVAPCO, INC. Evapeo

**FACE B** 

**PLAN VIEW** 

OPERATING

WEIGHT

29100 lbs+ [13200] kg+

DWG. # REV. T3124236-DRD-ST DATE 8/30/2025 SERIAL #

ACCESS DOOR

NO. OF SHIPPING SECTIONS

**SHIPPING** 

WEIGHT

- 1. (M)- FAN MOTOR LOCATION
- 2. HÉAVIEST SECTION IS UPPER SECTION
- 3. MPT DENOTES MALE PIPE THREAD FPT DENOTES FEMALE PIPE THREAD BFW DENOTES BEVELED FOR WELDING **GVD DENOTES GROOVED** FLG DENOTES FLANGE
- 4. +UNIT WEIGHT DOES NOT INCLUDE ACCESSORIES (SEE ACCESSORY DRAWINGS)
- 5. MAKE-UP WATER PRESSURE 20 psi MIN [137 kPa], 50 psi MAX [344 kPa]
- 6. 3/4" [19MM] DIA. MOUNTING HOLES. REFER TO RECOMMENDED STEEL SUPPORT **DRAWING**
- 7. DIMENSIONS LISTED AS FOLLOWS: **ENGLISH FT-IN** [METRIC] [mm]

## **FACE C**

**FACE D** 

## **FACE A**

6540 lbs+ [2970] kg+

51090 lbs+ [23175] kg+

HEAVIEST SECTION

WEIGHT