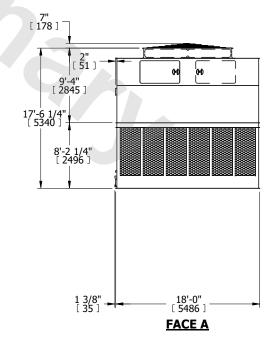

## NOTES:

- 1. (M)- FAN MOTOR LOCATION
- 2. HÉAVIEST SECTION IS UPPER SECTION
- 3. MPT DENOTES MALE PIPE THREAD FPT DENOTES FEMALE PIPE THREAD BFW DENOTES BEVELED FOR WELDING GVD DENOTES GROOVED FLG DENOTES FLANGE
- 4. +UNIT WEIGHT DOES NOT INCLUDE ACCESSORIES (SEE ACCESSORY DRAWINGS)
- 5. MAKE-UP WATER PRESSURE 20 psi MIN [137 kPa], 50 psi MAX [344 kPa]
- 6. 3/4" [19MM] DIA. MOUNTING HOLES.
  REFER TO RECOMMENDED STEEL SUPPORT
  DRAWING
- 7. DIMENSIONS LISTED AS FOLLOWS: ENGLISH FT-IN [METRIC] [mm]