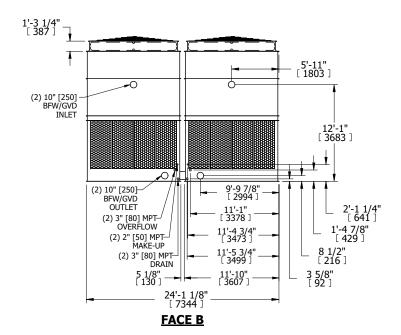

## NOTES:

- 1. (M)- FAN MOTOR LOCATION
- 2. HÉAVIEST SECTION IS UPPER SECTION
- 3. MPT DENOTES MALE PIPE THREAD FPT DENOTES FEMALE PIPE THREAD BFW DENOTES BEVELED FOR WELDING GVD DENOTES GROOVED FLG DENOTES FLANGE
- 4. +UNIT WEIGHT DOES NOT INCLUDE ACCESSORIES (SEE ACCESSORY DRAWINGS)
- 5. MAKE-UP WATER PRESSURE 20 psi MIN [137 kPa], 50 psi MAX [344 kPa]
- 6. 3/4" [19MM] DIA. MOUNTING HOLES.
  REFER TO RECOMMENDED STEEL SUPPORT
  DRAWING
- 7. DIMENSIONS LISTED AS FOLLOWS: ENGLISH FT-IN [METRIC] [mm]