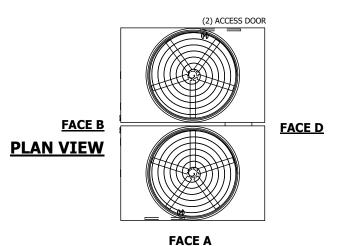

## NOTES:

- 1. (M)- FAN MOTOR LOCATION
- 2. HÉAVIEST SECTION IS UPPER SECTION
- 3. MPT DENOTES MALE PIPE THREAD FPT DENOTES FEMALE PIPE THREAD BFW DENOTES BEVELED FOR WELDING GVD DENOTES GROOVED FLG DENOTES FLANGE
- 4. +UNIT WEIGHT DOES NOT INCLUDE ACCESSORIES (SEE ACCESSORY DRAWINGS)
- 5. MAKE-UP WATER PRESSURE 20 psi MIN [137 kPa], 50 psi MAX [344 kPa]
- 6. 3/4" [19MM] DIA. MOUNTING HOLES.
  REFER TO RECOMMENDED STEEL SUPPORT
  DRAWING
- 7. DIMENSIONS LISTED AS FOLLOWS: ENGLISH FT-IN [METRIC] [mm]