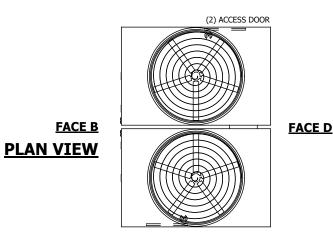

## NOTES:

- 1. (M)- FAN MOTOR LOCATION
- 2. HÉAVIEST SECTION IS UPPER SECTION
- 3. MPT DENOTES MALE PIPE THREAD
  FPT DENOTES FEMALE PIPE THREAD
  BFW DENOTES BEVELED FOR WELDING
  GVD DENOTES GROOVED
  FLG DENOTES FLANGE
- 4. +UNIT WEIGHT DOES NOT INCLUDE ACCESSORIES (SEE ACCESSORY DRAWINGS)
- 5. MAKE-UP WATER PRESSURE 20 psi MIN [137 kPa], 50 psi MAX [344 kPa]
- 6. 3/4" [19MM] DIA. MOUNTING HOLES.
  REFER TO RECOMMENDED STEEL SUPPORT
  DRAWING
- 7. DIMENSIONS LISTED AS FOLLOWS: ENGLISH FT-IN [METRIC] [mm]