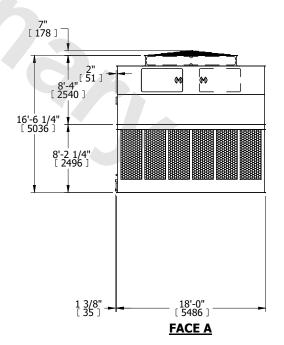

## NOTES:

- 1. (M)- FAN MOTOR LOCATION
- 2. HÉAVIEST SECTION IS UPPER SECTION
- 3. MPT DENOTES MALE PIPE THREAD
  FPT DENOTES FEMALE PIPE THREAD
  BFW DENOTES BEVELED FOR WELDING
  GVD DENOTES GROOVED
  FLG DENOTES FLANGE
- 4. +UNIT WEIGHT DOES NOT INCLUDE ACCESSORIES (SEE ACCESSORY DRAWINGS)
- 5. MAKE-UP WATER PRESSURE 20 psi MIN [137 kPa], 50 psi MAX [344 kPa]
- 6. 3/4" [19MM] DIA. MOUNTING HOLES.
  REFER TO RECOMMENDED STEEL SUPPORT
  DRAWING
- 7. DIMENSIONS LISTED AS FOLLOWS: ENGLISH FT-IN [METRIC] [mm]

## **FACE C**

**FACE A** 

 
 SHIPPING WEIGHT
 23120 lbs+ [10490] kg+
 OPERATING WEIGHT
 41660 lbs+ [18900] kg+
 HEAVIEST SECTION WEIGHT
 7180 lbs+ [3260] kg+
 NO. OF SHIPPING SECTIONS WEIGHT
 4
 DRAWN BY: KDS