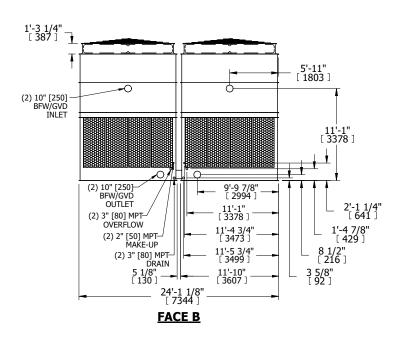

## NOTES:

- 1. (M)- FAN MOTOR LOCATION
- 2. HÉAVIEST SECTION IS UPPER SECTION
- 3. MPT DENOTES MALE PIPE THREAD
  FPT DENOTES FEMALE PIPE THREAD
  BFW DENOTES BEVELED FOR WELDING
  GVD DENOTES GROOVED
  FLG DENOTES FLANGE
- 4. +UNIT WEIGHT DOES NOT INCLUDE ACCESSORIES (SEE ACCESSORY DRAWINGS)
- 5. MAKE-UP WATER PRESSURE 20 psi MIN [137 kPa], 50 psi MAX [344 kPa]
- 6. 3/4" [19MM] DIA. MOUNTING HOLES.
  REFER TO RECOMMENDED STEEL SUPPORT
  DRAWING
- 7. DIMENSIONS LISTED AS FOLLOWS: ENGLISH FT-IN [METRIC] [mm]

## **FACE C**

**FACE A** 

 
 SHIPPING WEIGHT
 23120 lbs+ [10490] kg+
 OPERATING WEIGHT
 41660 lbs+ [18900] kg+
 HEAVIEST SECTION WEIGHT
 7180 lbs+ [3260] kg+
 NO. OF SHIPPING SECTIONS WEIGHT
 4
 DRAWN BY: KDS