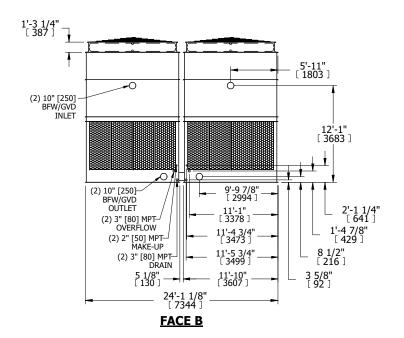

## NOTES:

- 1. (M)- FAN MOTOR LOCATION
- 2. HÉAVIEST SECTION IS UPPER SECTION
- 3. MPT DENOTES MALE PIPE THREAD FPT DENOTES FEMALE PIPE THREAD BFW DENOTES BEVELED FOR WELDING GVD DENOTES GROOVED FLG DENOTES FLANGE
- 4. +UNIT WEIGHT DOES NOT INCLUDE ACCESSORIES (SEE ACCESSORY DRAWINGS)
- 5. MAKE-UP WATER PRESSURE 20 psi MIN [137 kPa], 50 psi MAX [344 kPa]
- 6. 3/4" [19MM] DIA. MOUNTING HOLES.
  REFER TO RECOMMENDED STEEL SUPPORT
  DRAWING
- 7. DIMENSIONS LISTED AS FOLLOWS: ENGLISH FT-IN [METRIC] [mm]

## FACE C

SHIPPING WEIGHT 24160 lbs+ [10960] kg+ OPERATING WEIGHT 42700 lbs+ [19370] kg+ HEAVIEST SECTION WEIGHT 7700 lbs+ [3495] kg+ NO. OF SHIPPING SECTIONS 4 DRAWN BY: KDS