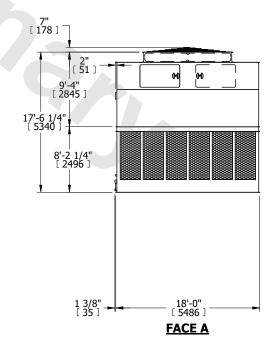

## NOTES:

- 1. (M)- FAN MOTOR LOCATION
- 2. HÉAVIEST SECTION IS UPPER SECTION
- 3. MPT DENOTES MALE PIPE THREAD FPT DENOTES FEMALE PIPE THREAD BFW DENOTES BEVELED FOR WELDING GVD DENOTES GROOVED FLG DENOTES FLANGE
- 4. +UNIT WEIGHT DOES NOT INCLUDE ACCESSORIES (SEE ACCESSORY DRAWINGS)
- 5. MAKE-UP WATER PRESSURE 20 psi MIN [137 kPa], 50 psi MAX [344 kPa]
- 6. 3/4" [19MM] DIA. MOUNTING HOLES.
  REFER TO RECOMMENDED STEEL SUPPORT
  DRAWING
- 7. DIMENSIONS LISTED AS FOLLOWS: ENGLISH FT-IN [METRIC] [mm]

## FACE C

SHIPPING WEIGHT 24160 lbs+ [10960] kg+ OPERATING WEIGHT 42700 lbs+ [19370] kg+ HEAVIEST SECTION WEIGHT 7700 lbs+ [3495] kg+ NO. OF SHIPPING SECTIONS 4 DRAWN BY: KDS