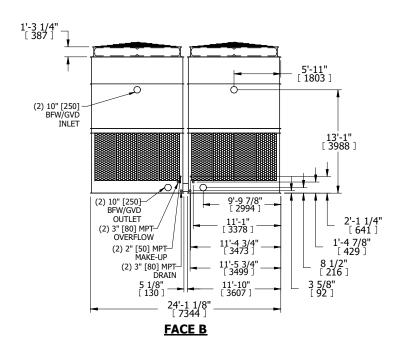

## NOTES:

- 1. (M)- FAN MOTOR LOCATION
- 2. HEAVIEST SECTION IS UPPER SECTION
- 3. MPT DENOTES MALE PIPE THREAD FPT DENOTES FEMALE PIPE THREAD BFW DENOTES BEVELED FOR WELDING GVD DENOTES GROOVED FLG DENOTES FLANGE
- 4. +UNIT WEIGHT DOES NOT INCLUDE ACCESSORIES (SEE ACCESSORY DRAWINGS)
- 5. MAKE-UP WATER PRESSURE 20 psi MIN [137 kPa], 50 psi MAX [344 kPa]
- 6. 3/4" [19MM] DIA. MOUNTING HOLES. REFER TO RECOMMENDED STEEL SUPPORT DRAWING
- 7. DIMENSIONS LISTED AS FOLLOWS: ENGLISH FT-IN [METRIC] [mm]