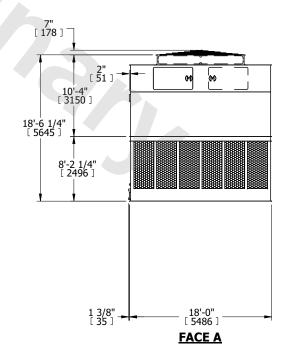

## NOTES:

- 1. (M)- FAN MOTOR LOCATION
- 2. HEAVIEST SECTION IS UPPER SECTION
- 3. MPT DENOTES MALE PIPE THREAD FPT DENOTES FEMALE PIPE THREAD BFW DENOTES BEVELED FOR WELDING GVD DENOTES GROOVED FLG DENOTES FLANGE
- 4. +UNIT WEIGHT DOES NOT INCLUDE ACCESSORIES (SEE ACCESSORY DRAWINGS)
- 5. MAKE-UP WATER PRESSURE 20 psi MIN [137 kPa], 50 psi MAX [344 kPa]
- 6. 3/4" [19MM] DIA. MOUNTING HOLES. REFER TO RECOMMENDED STEEL SUPPORT DRAWING
- 7. DIMENSIONS LISTED AS FOLLOWS: ENGLISH FT-IN [METRIC] [mm]