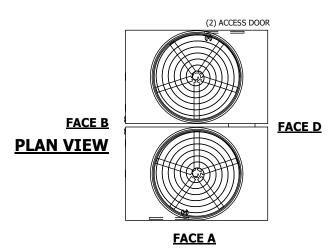

## NOTES:

- 1. (M)- FAN MOTOR LOCATION
- 2. HEAVIEST SECTION IS UPPER SECTION
- 3. MPT DENOTES MALE PIPE THREAD FPT DENOTES FEMALE PIPE THREAD BFW DENOTES BEVELED FOR WELDING GVD DENOTES GROOVED FLG DENOTES FLANGE
- 4. +UNIT WEIGHT DOES NOT INCLUDE ACCESSORIES (SEE ACCESSORY DRAWINGS)
- 5. MAKE-UP WATER PRESSURE 20 psi MIN [137 kPa], 50 psi MAX [344 kPa]
- 6. 3/4" [19MM] DIA. MOUNTING HOLES. REFER TO RECOMMENDED STEEL SUPPORT DRAWING
- 7. DIMENSIONS LISTED AS FOLLOWS: ENGLISH FT-IN [METRIC] [mm]