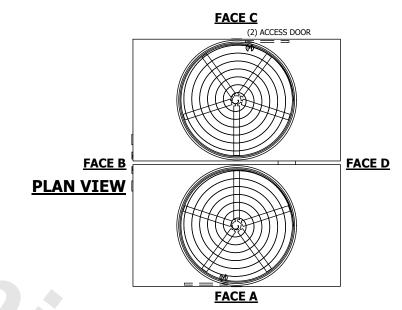

## NOTES:

**SHIPPING** 

WEIGHT

- 1. (M)- FAN MOTOR LOCATION
- 2. HEAVIEST SECTION IS UPPER SECTION
- 3. MPT DENOTES MALE PIPE THREAD FPT DENOTES FEMALE PIPE THREAD BFW DENOTES BEVELED FOR WELDING GVD DENOTES GROOVED FLG DENOTES FLANGE PE DENOTES PLAIN END
- 4. +UNIT WEIGHT DOES NOT INCLUDE ACCESSORIES (SEE ACCESSORY DRAWINGS)
- 5. MAKE-UP WATER PRESSURE 20 psi MIN [137 kPa], 50 psi MAX [344 kPa]
- 3/4" [19MM] DIA. MOUNTING HOLES.
  REFER TO RECOMMENDED STEEL SUPPORT DRAWING
- 7. DIMENSIONS LISTED AS FOLLOWS: ENGLISH FT-IN [METRIC] [mm]