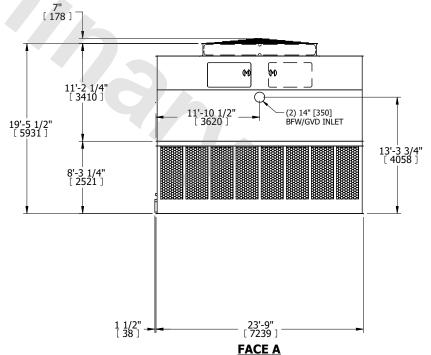

## NOTES:

**SHIPPING** 

WEIGHT

- 1. (M)- FAN MOTOR LOCATION
- 2. HEAVIEST SECTION IS UPPER SECTION
- 3. MPT DENOTES MALE PIPE THREAD FPT DENOTES FEMALE PIPE THREAD BFW DENOTES BEVELED FOR WELDING GVD DENOTES GROOVED FLG DENOTES FLANGE PE DENOTES PLAIN END
- 4. +UNIT WEIGHT DOES NOT INCLUDE ACCESSORIES (SEE ACCESSORY DRAWINGS)
- 5. MAKE-UP WATER PRESSURE 20 psi MIN [137 kPa], 50 psi MAX [344 kPa]
- 3/4" [19MM] DIA. MOUNTING HOLES.
  REFER TO RECOMMENDED STEEL SUPPORT DRAWING
- 7. DIMENSIONS LISTED AS FOLLOWS: ENGLISH FT-IN [METRIC] [mm]