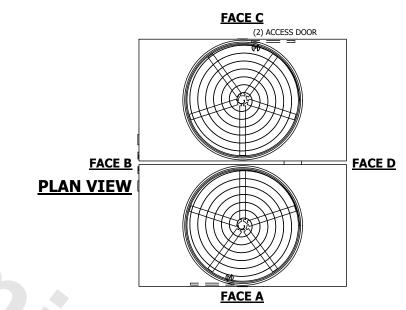

## NOTES:

**SHIPPING** 

WEIGHT

- 1. (M)- FAN MOTOR LOCATION
- 2. HÉAVIEST SECTION IS UPPER SECTION
- 3. MPT DENOTES MALE PIPE THREAD FPT DENOTES FEMALE PIPE THREAD BFW DENOTES BEVELED FOR WELDING GVD DENOTES GROOVED FLG DENOTES FLANGE PE DENOTES PLAIN END
- 4. +UNIT WEIGHT DOES NOT INCLUDE ACCESSORIES (SEE ACCESSORY DRAWINGS)
- 5. MAKE-UP WATER PRESSURE 20 psi MIN [137 kPa], 50 psi MAX [344 kPa]
- 3/4" [19MM] DIA. MOUNTING HOLES.
  REFER TO RECOMMENDED STEEL SUPPORT DRAWING
- 7. DIMENSIONS LISTED AS FOLLOWS: ENGLISH FT-IN [METRIC] [mm]