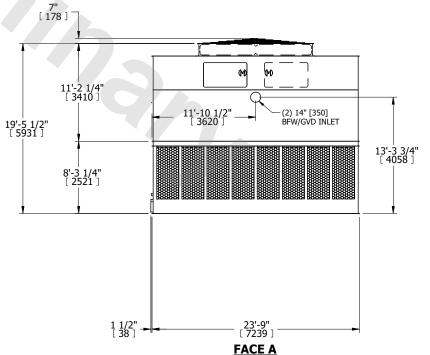

## NOTES:

**SHIPPING** 

WEIGHT

- 1. (M)- FAN MOTOR LOCATION
- 2. HÉAVIEST SECTION IS UPPER SECTION
- 3. MPT DENOTES MALE PIPE THREAD FPT DENOTES FEMALE PIPE THREAD BFW DENOTES BEVELED FOR WELDING GVD DENOTES GROOVED FLG DENOTES FLANGE PE DENOTES PLAIN END
- 4. +UNIT WEIGHT DOES NOT INCLUDE ACCESSORIES (SEE ACCESSORY DRAWINGS)
- 5. MAKE-UP WATER PRESSURE 20 psi MIN [137 kPa], 50 psi MAX [344 kPa]
- 3/4" [19MM] DIA. MOUNTING HOLES.
  REFER TO RECOMMENDED STEEL SUPPORT DRAWING
- 7. DIMENSIONS LISTED AS FOLLOWS: ENGLISH FT-IN [METRIC] [mm]