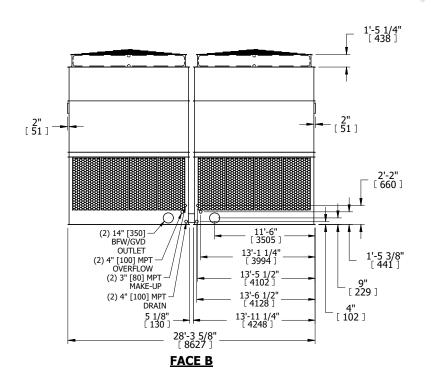

## NOTES:

**SHIPPING** 

WEIGHT

- 1. (M)- FAN MOTOR LOCATION
- 2. HÉAVIEST SECTION IS UPPER SECTION
- 3. MPT DENOTES MALE PIPE THREAD FPT DENOTES FEMALE PIPE THREAD BFW DENOTES BEVELED FOR WELDING GVD DENOTES GROOVED FLG DENOTES FLANGE PE DENOTES PLAIN END
- 4. +UNIT WEIGHT DOES NOT INCLUDE ACCESSORIES (SEE ACCESSORY DRAWINGS)
- 5. MAKE-UP WATER PRESSURE 20 psi MIN [137 kPa], 50 psi MAX [344 kPa]
- 3/4" [19MM] DIA. MOUNTING HOLES.
  REFER TO RECOMMENDED STEEL SUPPORT DRAWING
- 7. DIMENSIONS LISTED AS FOLLOWS: ENGLISH FT-IN [METRIC] [mm]