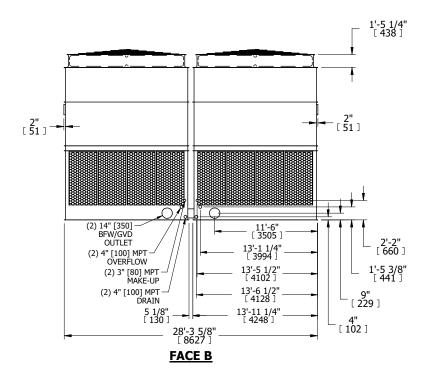

## NOTES:

**SHIPPING** 

WEIGHT

- 1. (M)- FAN MOTOR LOCATION
- 2. HÉAVIEST SECTION IS UPPER SECTION
- 3. MPT DENOTES MALE PIPE THREAD FPT DENOTES FEMALE PIPE THREAD BFW DENOTES BEVELED FOR WELDING GVD DENOTES GROOVED FLG DENOTES FLANGE PE DENOTES PLAIN END
- 4. +UNIT WEIGHT DOES NOT INCLUDE ACCESSORIES (SEE ACCESSORY DRAWINGS)
- 5. MAKE-UP WATER PRESSURE 20 psi MIN [137 kPa], 50 psi MAX [344 kPa]
- 3/4" [19MM] DIA. MOUNTING HOLES. REFER TO RECOMMENDED STEEL SUPPORT DRAWING
- 7. DIMENSIONS LISTED AS FOLLOWS: ENGLISH FT-IN [METRIC] [mm]