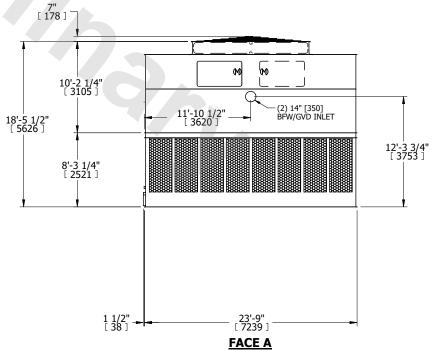

## NOTES:

**SHIPPING** 

WEIGHT

- 1. (M)- FAN MOTOR LOCATION
- 2. HÉAVIEST SECTION IS UPPER SECTION
- 3. MPT DENOTES MALE PIPE THREAD FPT DENOTES FEMALE PIPE THREAD BFW DENOTES BEVELED FOR WELDING GVD DENOTES GROOVED FLG DENOTES FLANGE PE DENOTES PLAIN END
- 4. +UNIT WEIGHT DOES NOT INCLUDE ACCESSORIES (SEE ACCESSORY DRAWINGS)
- 5. MAKE-UP WATER PRESSURE 20 psi MIN [137 kPa], 50 psi MAX [344 kPa]
- 3/4" [19MM] DIA. MOUNTING HOLES. REFER TO RECOMMENDED STEEL SUPPORT DRAWING
- 7. DIMENSIONS LISTED AS FOLLOWS: ENGLISH FT-IN [METRIC] [mm]