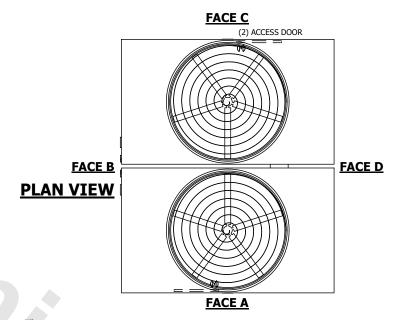

## NOTES:

**SHIPPING** 

WEIGHT

- 1. (M)- FAN MOTOR LOCATION
- 2. HÉAVIEST SECTION IS UPPER SECTION
- 3. MPT DENOTES MALE PIPE THREAD FPT DENOTES FEMALE PIPE THREAD BFW DENOTES BEVELED FOR WELDING GVD DENOTES GROOVED FLG DENOTES FLANGE PE DENOTES PLAIN END
- 4. +UNIT WEIGHT DOES NOT INCLUDE ACCESSORIES (SEE ACCESSORY DRAWINGS)
- 5. MAKE-UP WATER PRESSURE 20 psi MIN [137 kPa], 50 psi MAX [344 kPa]
- 3/4" [19MM] DIA. MOUNTING HOLES. REFER TO RECOMMENDED STEEL SUPPORT DRAWING
- 7. DIMENSIONS LISTED AS FOLLOWS: ENGLISH FT-IN [METRIC] [mm]