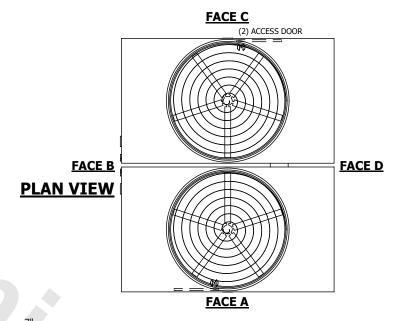

## NOTES:

**SHIPPING** 

WEIGHT

- 1. (M)- FAN MOTOR LOCATION
- 2. HÉAVIEST SECTION IS UPPER SECTION
- 3. MPT DENOTES MALE PIPE THREAD
  FPT DENOTES FEMALE PIPE THREAD
  BFW DENOTES BEVELED FOR WELDING
  GVD DENOTES GROOVED
  FLG DENOTES FLANGE
  PE DENOTES PLAIN END
- 4. +UNIT WEIGHT DOES NOT INCLUDE ACCESSORIES (SEE ACCESSORY DRAWINGS)
- 5. MAKE-UP WATER PRESSURE 20 psi MIN [137 kPa], 50 psi MAX [344 kPa]
- 3/4" [19MM] DIA. MOUNTING HOLES. REFER TO RECOMMENDED STEEL SUPPORT DRAWING
- 7. DIMENSIONS LISTED AS FOLLOWS: ENGLISH FT-IN [METRIC] [mm]