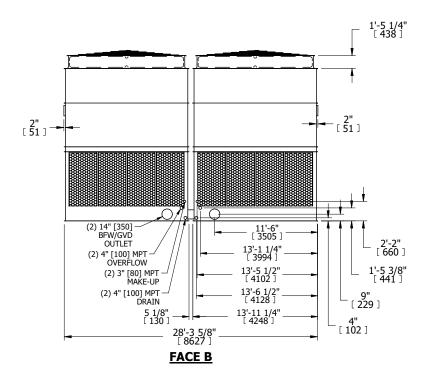

## NOTES:

**SHIPPING** 

WEIGHT

- 1. (M)- FAN MOTOR LOCATION
- 2. HÉAVIEST SECTION IS UPPER SECTION
- 3. MPT DENOTES MALE PIPE THREAD
  FPT DENOTES FEMALE PIPE THREAD
  BFW DENOTES BEVELED FOR WELDING
  GVD DENOTES GROOVED
  FLG DENOTES FLANGE
  PE DENOTES PLAIN END
- 4. +UNIT WEIGHT DOES NOT INCLUDE ACCESSORIES (SEE ACCESSORY DRAWINGS)
- 5. MAKE-UP WATER PRESSURE 20 psi MIN [137 kPa], 50 psi MAX [344 kPa]
- 3/4" [19MM] DIA. MOUNTING HOLES. REFER TO RECOMMENDED STEEL SUPPORT DRAWING
- 7. DIMENSIONS LISTED AS FOLLOWS: ENGLISH FT-IN [METRIC] [mm]