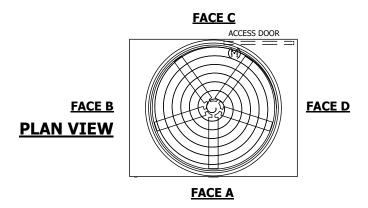

## NOTES:

- 1. (M)- FAN MOTOR LOCATION
- 2. HÉAVIEST SECTION IS UPPER SECTION
- 3. MPT DENOTES MALE PIPE THREAD FPT DENOTES FEMALE PIPE THREAD BFW DENOTES BEVELED FOR WELDING GVD DENOTES GROOVED FLG DENOTES FLANGE
- 4. +UNIT WEIGHT DOES NOT INCLUDE ACCESSORIES (SEE ACCESSORY DRAWINGS)
- 5. MAKE-UP WATER PRESSURE 20 psi MIN [137 kPa], 50 psi MAX [344 kPa]
- 6. 3/4" [19MM] DIA. MOUNTING HOLES. REFER TO RECOMMENDED STEEL SUPPORT DRAWING
- 7. DIMENSIONS LISTED AS FOLLOWS: ENGLISH FT-IN [METRIC] [mm]