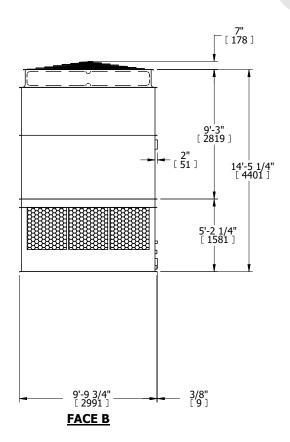

## NOTES:

- 1. (M)- FAN MOTOR LOCATION
- 2. HÉAVIEST SECTION IS UPPER SECTION
- 3. MPT DENOTES MALE PIPE THREAD FPT DENOTES FEMALE PIPE THREAD BFW DENOTES BEVELED FOR WELDING GVD DENOTES GROOVED FLG DENOTES FLANGE
- 4. +UNIT WEIGHT DOES NOT INCLUDE ACCESSORIES (SEE ACCESSORY DRAWINGS)
- 5. MAKE-UP WATER PRESSURE 20 psi MIN [137 kPa], 50 psi MAX [344 kPa]
- 6. 3/4" [19MM] DIA. MOUNTING HOLES. REFER TO RECOMMENDED STEEL SUPPORT DRAWING
- 7. DIMENSIONS LISTED AS FOLLOWS: ENGLISH FT-IN [METRIC] [mm]