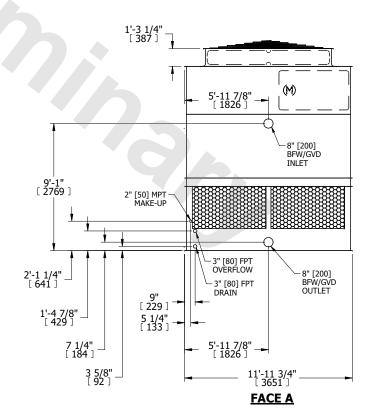

## NOTES:

- 1. (M)- FAN MOTOR LOCATION
- 2. HÉAVIEST SECTION IS UPPER SECTION
- 3. MPT DENOTES MALE PIPE THREAD FPT DENOTES FEMALE PIPE THREAD BFW DENOTES BEVELED FOR WELDING GVD DENOTES GROOVED FLG DENOTES FLANGE
- 4. +UNIT WEIGHT DOES NOT INCLUDE ACCESSORIES (SEE ACCESSORY DRAWINGS)
- 5. MAKE-UP WATER PRESSURE 20 psi MIN [137 kPa], 50 psi MAX [344 kPa]
- 6. 3/4" [19MM] DIA. MOUNTING HOLES. REFER TO RECOMMENDED STEEL SUPPORT DRAWING
- 7. DIMENSIONS LISTED AS FOLLOWS: ENGLISH FT-IN [METRIC] [mm]