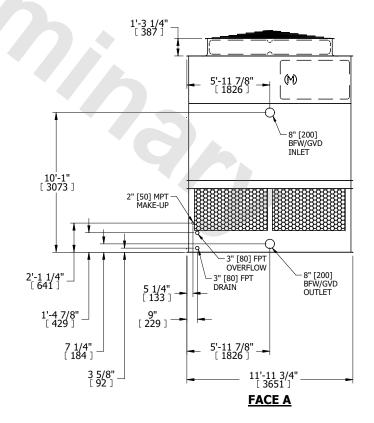

## NOTES:

- 1. (M)- FAN MOTOR LOCATION
- 2. HÉAVIEST SECTION IS UPPER SECTION
- 3. MPT DENOTES MALE PIPE THREAD
  FPT DENOTES FEMALE PIPE THREAD
  BFW DENOTES BEVELED FOR WELDING
  GVD DENOTES GROOVED
  FLG DENOTES FLANGE
- 4. +UNIT WEIGHT DOES NOT INCLUDE ACCESSORIES (SEE ACCESSORY DRAWINGS)
- 5. MAKE-UP WATER PRESSURE 20 psi MIN [137 kPa], 50 psi MAX [344 kPa]
- 6. 3/4" [19MM] DIA. MOUNTING HOLES. REFER TO RECOMENDED STEEL SUPPORT DRAWING.
- 7. DIMENSIONS LISTED AS FOLLOWS: ENGLISH FT-IN

[METRIC] [mm]

FACE B
PLAN VIEW

**FACE C** 

FACE D

**FACE A** 

SHIPPING WEIGHT 8040 lbs+ [3650] kg+ OPERATING WEIGHT 13000 lbs+ [5900] kg+ HEAVIEST SECTION WEIGHT 5620 lbs+ [2550] kg+ NO. OF SHIPPING SECTIONS 2 DRAWN BY: JLG