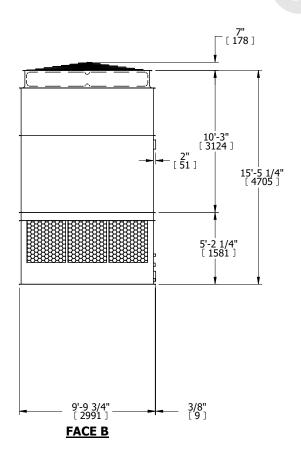

## NOTES:

- 1. (M)- FAN MOTOR LOCATION
- 2. HÉAVIEST SECTION IS UPPER SECTION
- 3. MPT DENOTES MALE PIPE THREAD
  FPT DENOTES FEMALE PIPE THREAD
  BFW DENOTES BEVELED FOR WELDING
  GVD DENOTES GROOVED
  FLG DENOTES FLANGE
- 4. +UNIT WEIGHT DOES NOT INCLUDE ACCESSORIES (SEE ACCESSORY DRAWINGS)
- 5. MAKE-UP WATER PRESSURE 20 psi MIN [137 kPa], 50 psi MAX [344 kPa]
- 6. 3/4" [19MM] DIA. MOUNTING HOLES. REFER TO RECOMENDED STEEL SUPPORT DRAWING.
- 7. DIMENSIONS LISTED AS FOLLOWS: ENGLISH FT-IN

[METRIC] [mm]

FACE B
PLAN VIEW

**FACE C** 

FACE D

**FACE A** 

SHIPPING WEIGHT 8040 lbs+ [3650] kg+ OPERATING WEIGHT 13000 lbs+ [5900] kg+ HEAVIEST SECTION WEIGHT 5620 lbs+ [2550] kg+ NO. OF SHIPPING SECTIONS 2 DRAWN BY: JLG