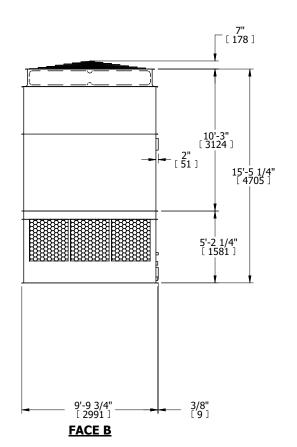

## NOTES:

- 1. (M)- FAN MOTOR LOCATION
- 2. HEAVIEST SECTION IS UPPER SECTION
- 3. MPT DENOTES MALE PIPE THREAD FPT DENOTES FEMALE PIPE THREAD BFW DENOTES BEVELED FOR WELDING GVD DENOTES GROOVED FLG DENOTES FLANGE
- 4. +UNIT WEIGHT DOES NOT INCLUDE ACCESSORIES (SEE ACCESSORY DRAWINGS)
- 5. MAKE-UP WATER PRESSURE 20 psi MIN [137 kPa], 50 psi MAX [344 kPa]
- 6. 3/4" [19MM] DIA. MOUNTING HOLES. REFER TO RECOMMENDED STEEL SUPPORT DRAWING
- 7. DIMENSIONS LISTED AS FOLLOWS: ENGLISH FT-IN [METRIC] [mm]

## FACE C

ACCESS DOOR

FACE B
PLAN VIEW

**FACE D** 

**FACE A** 

SHIPPING WEIGHT

10780 lbs+ [4890] kg+

OPERATING WEIGHT

18380 lbs+ [8340] kg+

HEAVIEST SECTION WEIGHT

7230 lbs+ [3280] kg+

NO. OF SHIPPING SECTIONS

DRAWN BY: KDS