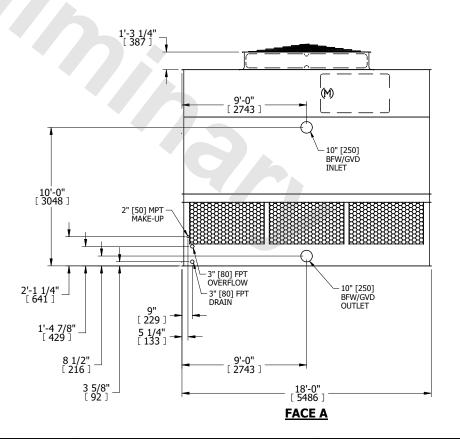

## NOTES:

- 1. (M)- FAN MOTOR LOCATION
- 2. HEAVIEST SECTION IS UPPER SECTION
- 3. MPT DENOTES MALE PIPE THREAD FPT DENOTES FEMALE PIPE THREAD BFW DENOTES BEVELED FOR WELDING GVD DENOTES GROOVED FLG DENOTES FLANGE
- 4. +UNIT WEIGHT DOES NOT INCLUDE ACCESSORIES (SEE ACCESSORY DRAWINGS)
- 5. MAKE-UP WATER PRESSURE 20 psi MIN [137 kPa], 50 psi MAX [344 kPa]
- 6. 3/4" [19MM] DIA. MOUNTING HOLES. REFER TO RECOMMENDED STEEL SUPPORT DRAWING
- 7. DIMENSIONS LISTED AS FOLLOWS: ENGLISH FT-IN [METRIC] [mm]

## FACE C

ACCESS DOOR

FACE B
PLAN VIEW

**FACE D** 

**FACE A** 

SHIPPING WEIGHT

10780 lbs+ [4890] kg+

OPERATING WEIGHT

18380 lbs+ [8340] kg+

HEAVIEST SECTION WEIGHT

7230 lbs+ [3280] kg+

NO. OF SHIPPING SECTIONS

DRAWN BY: KDS