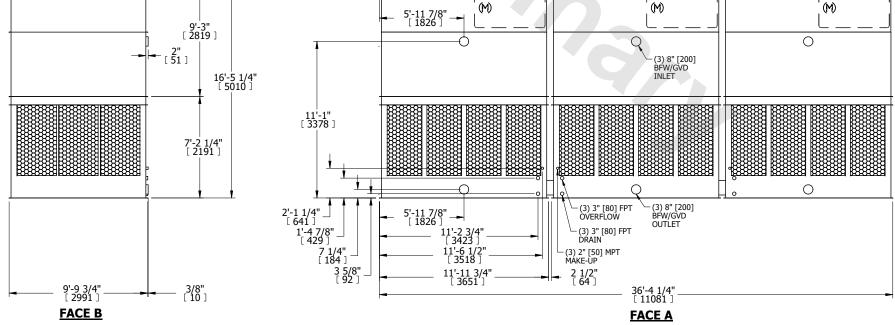

| UNIT COOLING TOWER                                                                               |                                                                                                                                                                 | EVADOO TALO EVADOO TALO                                                 | 36-DRD-ST REV       |
|--------------------------------------------------------------------------------------------------|-----------------------------------------------------------------------------------------------------------------------------------------------------------------|-------------------------------------------------------------------------|---------------------|
| 10DEL # AT 310-3.                                                                                | SCALE NTS                                                                                                                                                       | EVAPCO, INC. EVAPCO SERIAL #                                            | DATE 9/6/2025       |
| <ol> <li>MAKE-UP WATER PR</li> <li>psi MIN [137 kPa], §</li> <li>3/4" [19MM] DIA. MOU</li> </ol> | S UPPER SECTION PIPE THREAD LE PIPE THREAD LED FOR WELDING DVED GE NOT INCLUDE ACCESSORY DRAWINGS) ESSURE 60 psi MAX [344 kPa] NTING HOLES. ENDED STEEL SUPPORT | FACE B PLAN VIEW  FACE B PLAN VIEW  FACE A  FACE A                      | ACCESS DOOR  FACE D |
|                                                                                                  | 9'-3"<br>[2819]<br>                                                                                                                                             | 11'-3 1/4" [ 387 ]  5'-11 7/8" — (M)  (M)  (3) 8" [200]  BFW/GVD  INLET |                     |