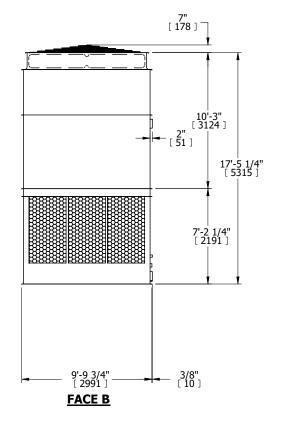

| UNIT    | COOLING TOWER |           |
|---------|---------------|-----------|
| MODEL # | AT 310-4N36   | SCALE NTS |

EVAPCO, INC. EVAPCO

DWG. # T3TM3C48-DRD-ST REV. 
SERIAL # DATE 9/9/2025

**FACE D** 

## NOTES:

- 1. (M)- FAN MOTOR LOCATION
- 2. HEAVIEST SECTION IS UPPER SECTION
- 3. MPT DENOTES MALE PIPE THREAD FPT DENOTES FEMALE PIPE THREAD BFW DENOTES BEVELED FOR WELDING GVD DENOTES GROOVED FLG DENOTES FLANGE
- 4. +UNIT WEIGHT DOES NOT INCLUDE ACCESSORIES (SEE ACCESSORY DRAWINGS)
- 5. MAKE-UP WATER PRESSURE 20 psi MIN [137 kPa], 50 psi MAX [344 kPa]
- 6. 3/4" [19MM] DIA. MOUNTING HOLES. REFER TO RECOMENDED STEEL SUPPORT DRAWING.
- 7. DIMENSIONS LISTED AS FOLLOWS: ENGLISH FT-IN

ENGLISH FT-IN [METRIC] [mm]

## FACE B PLAN VIEW





## **FACE A**





FACE A

SHIPPING WEIGHT 24990 lbs+ [11340] kg+ OPERATING WEIGHT 40040 lbs+ [18165] kg+ HEAVIEST SECTION WEIGHT 5620 lbs+ [2550] kg+ NO. OF SHIPPING SECTIONS 6 DRAWN BY: JLG