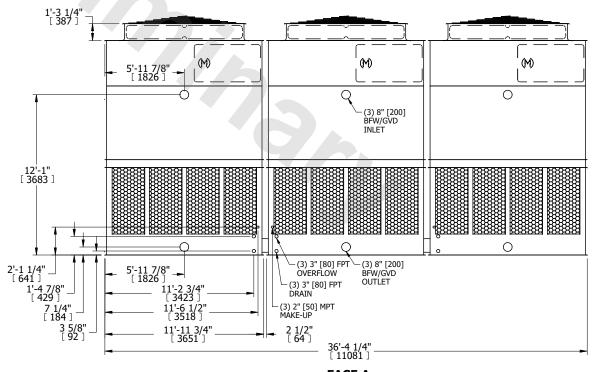

## **FACE A**

FACE A

SHIPPING WEIGHT 24990 lbs+ [11340] kg+ OPERATING WEIGHT 40040 lbs+ [18165] kg+ HEAVIEST SECTION WEIGHT 5620 lbs+ [2550] kg+ NO. OF SHIPPING SECTIONS 6 DRAWN BY: JLG

## NOTES:

- 1. (M)- FAN MOTOR LOCATION
- 2. HEAVIEST SECTION IS UPPER SECTION
- 3. MPT DENOTES MALE PIPE THREAD FPT DENOTES FEMALE PIPE THREAD BFW DENOTES BEVELED FOR WELDING GVD DENOTES GROOVED FLG DENOTES FLANGE
- 4. +UNIT WEIGHT DOES NOT INCLUDE ACCESSORIES (SEE ACCESSORY DRAWINGS)
- 5. MAKE-UP WATER PRESSURE 20 psi MIN [137 kPa], 50 psi MAX [344 kPa]
- 6. 3/4" [19MM] DIA. MOUNTING HOLES. REFER TO RECOMENDED STEEL SUPPORT DRAWING.
- 7. DIMENSIONS LISTED AS FOLLOWS: ENGLISH FT-IN

ENGLISH FT-IN [METRIC] [mm]