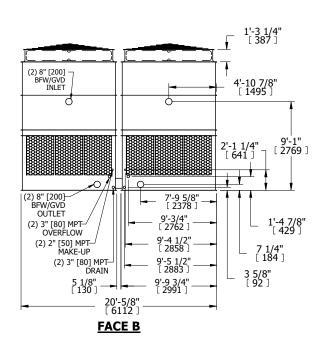

## NOTES:

- 1. (M)- FAN MOTOR LOCATION
- 2. HÉAVIEST SECTION IS UPPER SECTION
- 3. MPT DENOTES MALE PIPE THREAD FPT DENOTES FEMALE PIPE THREAD BFW DENOTES BEVELED FOR WELDING GVD DENOTES GROOVED FLG DENOTES FLANGE
- 4. +UNIT WEIGHT DOES NOT INCLUDE ACCESSORIES (SEE ACCESSORY DRAWINGS)
- 5. MAKE-UP WATER PRESSURE
- 20 psi MIN [137 kPa], 50 psi MAX [344 kPa] 6. 3/4" [19MM] DIA. MOUNTING HOLES. REFER TO RECOMENDED STEEL SUPPORT DRAWING.
- 7. DIMENSIONS LISTED AS FOLLOWS: ENGLISH FT-IN

[METRIC] [mm]

FACE B
PLAN VIEW

**FACE A** 

OPERATING WEIGHT

23760 lbs+ [10780] kg+

HEAVIEST SECTION WEIGHT

4470 lbs+ [2030] kg+

NO. OF SHIPPING SECTIONS