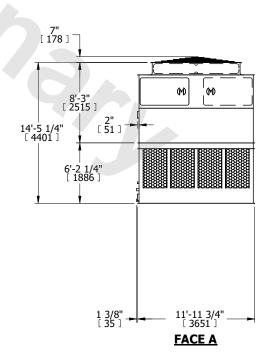

## NOTES:

- 1. (M)- FAN MOTOR LOCATION
- 2. HÉAVIEST SECTION IS UPPER SECTION
- 3. MPT DENOTES MALE PIPE THREAD FPT DENOTES FEMALE PIPE THREAD BFW DENOTES BEVELED FOR WELDING GVD DENOTES GROOVED FLG DENOTES FLANGE
- 4. +UNIT WEIGHT DOES NOT INCLUDE ACCESSORIES (SEE ACCESSORY DRAWINGS)
- 5. MAKE-UP WATER PRESSURE
- 20 psi MIN [137 kPa], 50 psi MAX [344 kPa] 6. 3/4" [19MM] DIA. MOUNTING HOLES. REFER TO RECOMENDED STEEL SUPPORT DRAWING.
- 7. DIMENSIONS LISTED AS FOLLOWS: ENGLISH FT-IN

[METRIC] [mm]

FACE B
PLAN VIEW

**FACE A** 

OPERATING WEIGHT

23760 lbs+ [10780] kg+

HEAVIEST SECTION WEIGHT

4470 lbs+ [2030] kg+

NO. OF SHIPPING SECTIONS