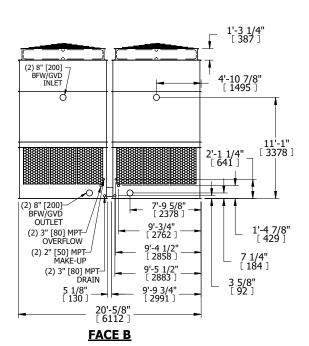

## NOTES:

- 1. (M)- FAN MOTOR LOCATION
- 2. HÉAVIEST SECTION IS UPPER SECTION
- 3. MPT DENOTES MALE PIPE THREAD FPT DENOTES FEMALE PIPE THREAD BFW DENOTES BEVELED FOR WELDING **GVD DENOTES GROOVED** FLG DENOTES FLANGE
- 4. +UNIT WEIGHT DOES NOT INCLUDE ACCESSORIES (SEE ACCESSORY DRAWINGS)
- 5. MAKE-UP WATER PRESSURE 20 psi MIN [137 kPa], 50 psi MAX [344 kPa]
- 6. 3/4" [19MM] DIA. MOUNTING HOLES. REFER TO RECOMENDED STEEL SUPPORT DRAWING.
- 7. DIMENSIONS LISTED AS FOLLOWS: **ENGLISH FT-IN** [METRIC] [mm]

(2) ACCESS DOOR FACE D

**FACE B PLAN VIEW** 

**FACE A** 

**SHIPPING** 16140 lbs+ [7325] kg+ WEIGHT

OPERATING WEIGHT

26060 lbs+ [11825] kg+

HEAVIEST SECTION WEIGHT

5620 lbs+ [2550] kg+