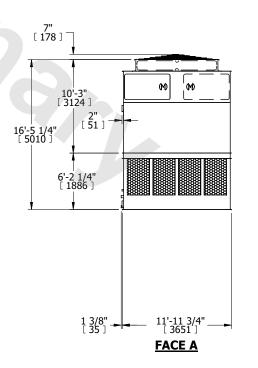

## NOTES:

- 1. (M)- FAN MOTOR LOCATION
- 2. HÉAVIEST SECTION IS UPPER SECTION
- 3. MPT DENOTES MALE PIPE THREAD FPT DENOTES FEMALE PIPE THREAD BFW DENOTES BEVELED FOR WELDING **GVD DENOTES GROOVED** FLG DENOTES FLANGE
- 4. +UNIT WEIGHT DOES NOT INCLUDE ACCESSORIES (SEE ACCESSORY DRAWINGS)
- 5. MAKE-UP WATER PRESSURE 20 psi MIN [137 kPa], 50 psi MAX [344 kPa]
- 6. 3/4" [19MM] DIA. MOUNTING HOLES. REFER TO RECOMENDED STEEL SUPPORT DRAWING.
- 7. DIMENSIONS LISTED AS FOLLOWS: **ENGLISH FT-IN** [METRIC] [mm]

(2) ACCESS DOOR FACE D

**FACE B PLAN VIEW** 

**FACE A** 

**SHIPPING** 16140 lbs+ [7325] kg+ WEIGHT

OPERATING WEIGHT

26060 lbs+ [11825] kg+

HEAVIEST SECTION WEIGHT

5620 lbs+ [2550] kg+