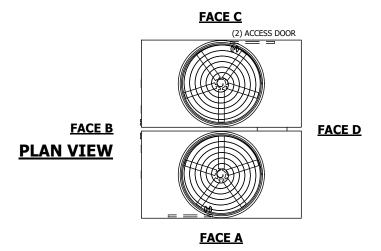

## NOTES:

- 1. (M)- FAN MOTOR LOCATION
- 2. HÉAVIEST SECTION IS UPPER SECTION
- 3. MPT DENOTES MALE PIPE THREAD FPT DENOTES FEMALE PIPE THREAD BFW DENOTES BEVELED FOR WELDING GVD DENOTES GROOVED FLG DENOTES FLANGE
- 4. +UNIT WEIGHT DOES NOT INCLUDE ACCESSORIES (SEE ACCESSORY DRAWINGS)
- 5. MAKE-UP WATER PRESSURE 20 psi MIN [137 kPa], 50 psi MAX [344 kPa]
- 6. 3/4" [19MM] DIA. MOUNTING HOLES. REFER TO RECOMMENDED STEEL SUPPORT DRAWING
- 7. DIMENSIONS LISTED AS FOLLOWS: ENGLISH FT-IN [METRIC] [mm]