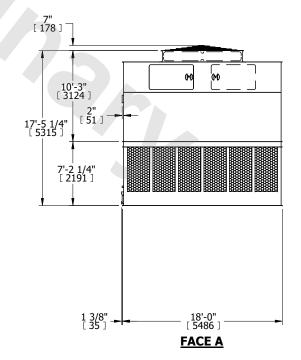

## NOTES:

- 1. (M)- FAN MOTOR LOCATION
- 2. HÉAVIEST SECTION IS UPPER SECTION
- 3. MPT DENOTES MALE PIPE THREAD FPT DENOTES FEMALE PIPE THREAD BFW DENOTES BEVELED FOR WELDING GVD DENOTES GROOVED FLG DENOTES FLANGE
- 4. +UNIT WEIGHT DOES NOT INCLUDE ACCESSORIES (SEE ACCESSORY DRAWINGS)
- 5. MAKE-UP WATER PRESSURE 20 psi MIN [137 kPa], 50 psi MAX [344 kPa]
- 6. 3/4" [19MM] DIA. MOUNTING HOLES. REFER TO RECOMMENDED STEEL SUPPORT DRAWING
- 7. DIMENSIONS LISTED AS FOLLOWS: ENGLISH FT-IN [METRIC] [mm]

SHIPPING WEIGHT 21880 lbs+ [9925] kg+ OPERATING WEIGHT 37080 lbs+ [16820] kg+ HEAVIEST SECTION WEIGHT 7030 lbs+ [3190] kg+ NO. OF SHIPPING SECTIONS 4 DRAWN BY: KDS