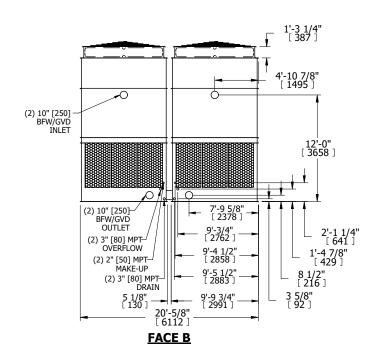

## NOTES:

- 1. (M)- FAN MOTOR LOCATION
- 2. HÉAVIEST SECTION IS UPPER SECTION
- 3. MPT DENOTES MALE PIPE THREAD FPT DENOTES FEMALE PIPE THREAD BFW DENOTES BEVELED FOR WELDING GVD DENOTES GROOVED FLG DENOTES FLANGE
- 4. +UNIT WEIGHT DOES NOT INCLUDE ACCESSORIES (SEE ACCESSORY DRAWINGS)
- 5. MAKE-UP WATER PRESSURE 20 psi MIN [137 kPa], 50 psi MAX [344 kPa]
- 6. 3/4" [19MM] DIA. MOUNTING HOLES. REFER TO RECOMMENDED STEEL SUPPORT DRAWING
- 7. DIMENSIONS LISTED AS FOLLOWS: ENGLISH FT-IN [METRIC] [mm]

SHIPPING WEIGHT 21880 lbs+ [9925] kg+ OPERATING WEIGHT 37080 lbs+ [16820] kg+ HEAVIEST SECTION WEIGHT 7030 lbs+ [3190] kg+ NO. OF SHIPPING SECTIONS 4 DRAWN BY: KDS