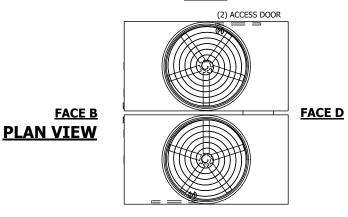

## NOTES:

- 1. (M)- FAN MOTOR LOCATION
- 2. HÉAVIEST SECTION IS UPPER SECTION
- 3. MPT DENOTES MALE PIPE THREAD FPT DENOTES FEMALE PIPE THREAD BFW DENOTES BEVELED FOR WELDING GVD DENOTES GROOVED FLG DENOTES FLANGE
- 4. +UNIT WEIGHT DOES NOT INCLUDE
- ACCESSORIES (SEE ACCESSORY DRAWINGS)
- 5. MAKE-UP WATER PRESSURE 20 psi MIN [137 kPa], 50 psi MAX [344 kPa]
- 6. 3/4" [19MM] DIA. MOUNTING HOLES. REFER TO RECOMENDED STEEL SUPPORT DRAWING.
- 7. DIMENSIONS LISTED AS FOLLOWS: