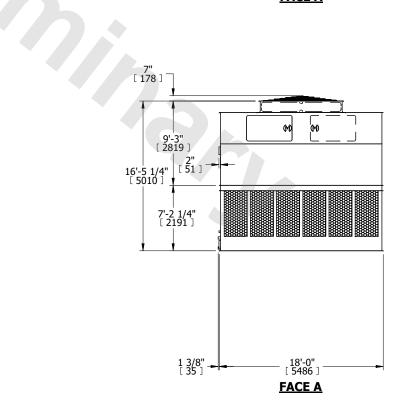

## NOTES:

- 1. (M)- FAN MOTOR LOCATION
- 2. HÉAVIEST SECTION IS UPPER SECTION
- 3. MPT DENOTES MALE PIPE THREAD FPT DENOTES FEMALE PIPE THREAD BFW DENOTES BEVELED FOR WELDING GVD DENOTES GROOVED FLG DENOTES FLANGE
- 4. +UNIT WEIGHT DOES NOT INCLUDE
- ACCESSORIES (SEE ACCESSORY DRAWINGS)
- 5. MAKE-UP WATER PRESSURE 20 psi MIN [137 kPa], 50 psi MAX [344 kPa]
- 6. 3/4" [19MM] DIA. MOUNTING HOLES. REFER TO RECOMENDED STEEL SUPPORT DRAWING.
- 7. DIMENSIONS LISTED AS FOLLOWS:

ENGLISH FT-IN [METRIC] [mm]

FACE A

SHIPPING WEIGHT 20720 lbs+ [9400] kg+ OPERATING WEIGHT 35920 lbs+ [16295] kg+ HEAVIEST SECTION WEIGHT 6450 lbs+ [2930] kg+ NO. OF SHIPPING SECTIONS 4 DRAWN BY: JLG