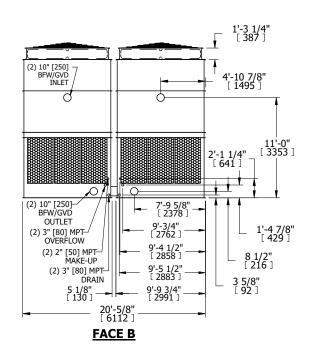

## NOTES:

- 1. (M)- FAN MOTOR LOCATION
- 2. HÉAVIEST SECTION IS UPPER SECTION
- 3. MPT DENOTES MALE PIPE THREAD FPT DENOTES FEMALE PIPE THREAD BFW DENOTES BEVELED FOR WELDING GVD DENOTES GROOVED FLG DENOTES FLANGE
- 4. +UNIT WEIGHT DOES NOT INCLUDE
- ACCESSORIES (SEE ACCESSORY DRAWINGS)
- 5. MAKE-UP WATER PRESSURE 20 psi MIN [137 kPa], 50 psi MAX [344 kPa]
- 6. 3/4" [19MM] DIA. MOUNTING HOLES. REFER TO RECOMENDED STEEL SUPPORT DRAWING.
- 7. DIMENSIONS LISTED AS FOLLOWS:

ENGLISH FT-IN [METRIC] [mm]

FACE A

SHIPPING WEIGHT 20720 lbs+ [9400] kg+ OPERATING WEIGHT 35920 lbs+ [16295] kg+ HEAVIEST SECTION WEIGHT 6450 lbs+ [2930] kg+ NO. OF SHIPPING SECTIONS 4 DRAWN BY: JLG