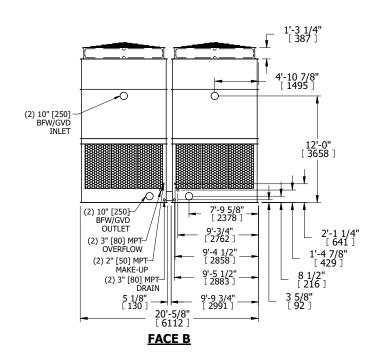

## NOTES:

- 1. (M)- FAN MOTOR LOCATION
- 2. HÉAVIEST SECTION IS UPPER SECTION
- 3. MPT DENOTES MALE PIPE THREAD
  FPT DENOTES FEMALE PIPE THREAD
  BFW DENOTES BEVELED FOR WELDING
  GVD DENOTES GROOVED
  FLG DENOTES FLANGE
- 4. +UNIT WEIGHT DOES NOT INCLUDE ACCESSORIES (SEE ACCESSORY DRAWINGS)
- 5. MAKE-UP WATER PRESSURE 20 psi MIN [137 kPa], 50 psi MAX [344 kPa]
- 6. 3/4" [19MM] DIA. MOUNTING HOLES. REFER TO RECOMMENDED STEEL SUPPORT DRAWING
- 7. DIMENSIONS LISTED AS FOLLOWS: ENGLISH FT-IN [METRIC] [mm]

SHIPPING WEIGHT 22780 lbs+ [10335] kg+ OPERATING WEIGHT 37980 lbs+ [17230] kg+ HEAVIEST SECTION WEIGHT 7480 lbs+ [3395] kg+ NO. OF SHIPPING SECTIONS 4 DRAWN BY: KDS