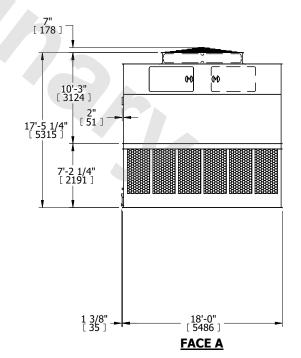

## NOTES:

- 1. (M)- FAN MOTOR LOCATION
- 2. HÉAVIEST SECTION IS UPPER SECTION
- 3. MPT DENOTES MALE PIPE THREAD
  FPT DENOTES FEMALE PIPE THREAD
  BFW DENOTES BEVELED FOR WELDING
  GVD DENOTES GROOVED
  FLG DENOTES FLANGE
- 4. +UNIT WEIGHT DOES NOT INCLUDE ACCESSORIES (SEE ACCESSORY DRAWINGS)
- 5. MAKE-UP WATER PRESSURE 20 psi MIN [137 kPa], 50 psi MAX [344 kPa]
- 6. 3/4" [19MM] DIA. MOUNTING HOLES. REFER TO RECOMMENDED STEEL SUPPORT DRAWING
- 7. DIMENSIONS LISTED AS FOLLOWS: ENGLISH FT-IN [METRIC] [mm]

SHIPPING WEIGHT 22780 lbs+ [10335] kg+ OPERATING WEIGHT 37980 lbs+ [17230] kg+ HEAVIEST SECTION WEIGHT 7480 lbs+ [3395] kg+ NO. OF SHIPPING SECTIONS 4 DRAWN BY: KDS