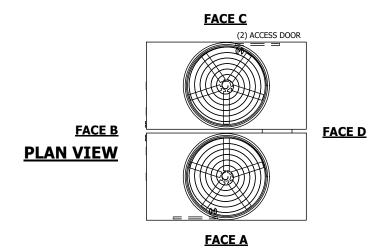

## NOTES:

- 1. (M)- FAN MOTOR LOCATION
- 2. HÉAVIEST SECTION IS UPPER SECTION
- 3. MPT DENOTES MALE PIPE THREAD
  FPT DENOTES FEMALE PIPE THREAD
  BFW DENOTES BEVELED FOR WELDING
  GVD DENOTES GROOVED
  FLG DENOTES FLANGE
- 4. +UNIT WEIGHT DOES NOT INCLUDE ACCESSORIES (SEE ACCESSORY DRAWINGS)
- 5. MAKE-UP WATER PRESSURE 20 psi MIN [137 kPa], 50 psi MAX [344 kPa]
- 6. 3/4" [19MM] DIA. MOUNTING HOLES. REFER TO RECOMMENDED STEEL SUPPORT DRAWING
- 7. DIMENSIONS LISTED AS FOLLOWS: ENGLISH FT-IN [METRIC] [mm]