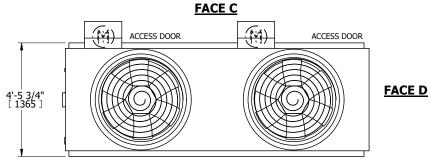

## NOTES:

- 1. (M)- FAN MOTOR LOCATION
- 2. HÉAVIEST SECTION IS UPPER SECTION
- 3. MPT DENOTES MALE PIPE THREAD
  FPT DENOTES FEMALE PIPE THREAD
  BFW DENOTES BEVELED FOR WELDING
  GVD DENOTES GROOVED
  FLG DENOTES FLANGE
- 4. +UNIT WEIGHT DOES NOT INCLUDE ACCESSORIES (SEE ACCESSORY DRAWINGS)
- 5. MAKE-UP WATER PRESSURE 20 psi MIN [137 kPa], 50 psi MAX [344 kPa]
- 6. 3/4" [19MM] DIA. MOUNTING HOLES. REFER TO RECOMENDED STEEL SUPPORT DRAWING.
- 7. DIMENSIONS LISTED AS FOLLOWS: ENGLISH FT-IN [METRIC] [mm]

**FACE A** 

SHIPPING WEIGHT 2570 lbs+ [1170] kg+ OPERATING WEIGHT 4690 lbs+ [2130] kg+ HEAVIEST SECTION WEIGHT 1810 lbs+ [825] kg+ NO. OF SHIPPING SECTIONS 2 DRAWN BY: KWC