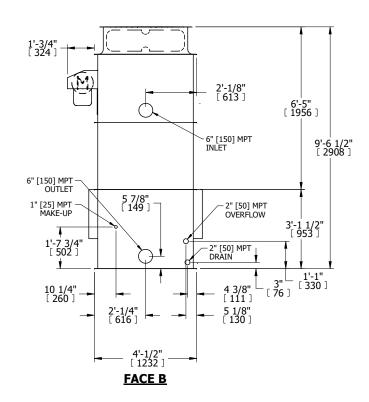

## NOTES:

- 1. (M)- FAN MOTOR LOCATION
- 2. HÉAVIEST SECTION IS UPPER SECTION
- 3. MPT DENOTES MALE PIPE THREAD
  FPT DENOTES FEMALE PIPE THREAD
  BFW DENOTES BEVELED FOR WELDING
  GVD DENOTES GROOVED
  FLG DENOTES FLANGE
- 4. +UNIT WEIGHT DOES NOT INCLUDE ACCESSORIES (SEE ACCESSORY DRAWINGS)
- 5. MAKE-UP WATER PRESSURE 20 psi MIN [137 kPa], 50 psi MAX [344 kPa]
- 6. 3/4" [19MM] DIA. MOUNTING HOLES. REFER TO RECOMENDED STEEL SUPPORT DRAWING.
- 7. DIMENSIONS LISTED AS FOLLOWS: ENGLISH FT-IN [METRIC] [mm]

**FACE A** 

SHIPPING WEIGHT 2570 lbs+ [1170] kg+ OPERATING WEIGHT 4690 lbs+ [2130] kg+ HEAVIEST SECTION WEIGHT 1810 lbs+ [825] kg+ NO. OF SHIPPING SECTIONS 2 DRAWN BY: KWC