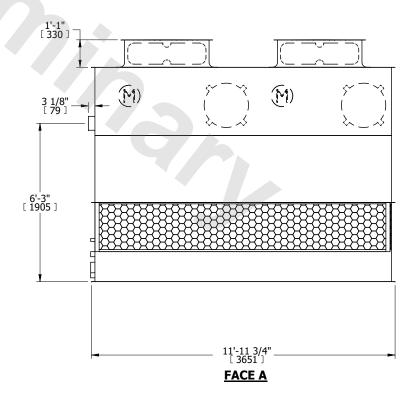

## NOTES:

- 1. (M)- FAN MOTOR LOCATION
- 2. HÉAVIEST SECTION IS UPPER SECTION
- 3. MPT DENOTES MALE PIPE THREAD
  FPT DENOTES FEMALE PIPE THREAD
  BFW DENOTES BEVELED FOR WELDING
  GVD DENOTES GROOVED
  FLG DENOTES FLANGE
- 4. +UNIT WEIGHT DOES NOT INCLUDE ACCESSORIES (SEE ACCESSORY DRAWINGS)
- 5. MAKE-UP WATER PRESSURE 20 psi MIN [137 kPa], 50 psi MAX [344 kPa]
- 6. 3/4" [19MM] DIA. MOUNTING HOLES. REFER TO RECOMENDED STEEL SUPPORT DRAWING.
- 7. DIMENSIONS LISTED AS FOLLOWS: ENGLISH FT-IN [METRIC] [mm]

**FACE A** 

SHIPPING WEIGHT 2570 lbs+ [1170] kg+ OPERATING WEIGHT 4690 lbs+ [2130] kg+ HEAVIEST SECTION WEIGHT 1810 lbs+ [825] kg+ NO. OF SHIPPING SECTIONS 2 DRAWN BY: KWC