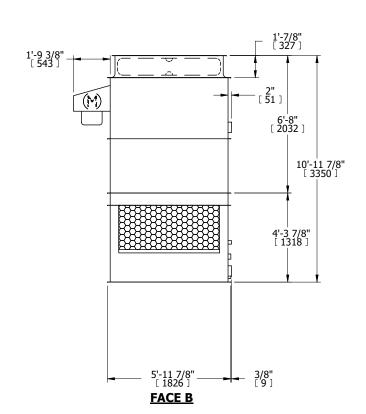

## NOTES:

- 1. (M)- FAN MOTOR LOCATION
- 2. HEAVIEST SECTION IS UPPER SECTION
- 3. MPT DENOTES MALE PIPE THREAD
  FPT DENOTES FEMALE PIPE THREAD
  BFW DENOTES BEVELED FOR WELDING
  GVD DENOTES GROOVED
  FLG DENOTES FLANGE
- 4. +UNIT WEIGHT DOES NOT INCLUDE ACCESSORIES (SEE ACCESSORY DRAWINGS)
- 5. MAKE-UP WATER PRESSURE 20 psi MIN [137 kPa], 50 psi MAX [344 kPa]
- 3/4" [19MM] DIA. MOUNTING HOLES. REFER TO RECOMMENDED STEEL SUPPORT DRAWING
- 7. DIMENSIONS LISTED AS FOLLOWS: ENGLISH FT-IN [METRIC] [mm]

FACE D

**FACE A** 

**FACE C** 

2050 lbs+ [930] kg+

SHIPPING WEIGHT 6400 lbs+ [2905] kg+ OPERATING WEIGHT 10480 lbs+ [4755] kg+ HEAV

HEAVIEST SECTION WEIGHT NO. OF SHIPPING SECTIONS

DRAWN BY: JLG