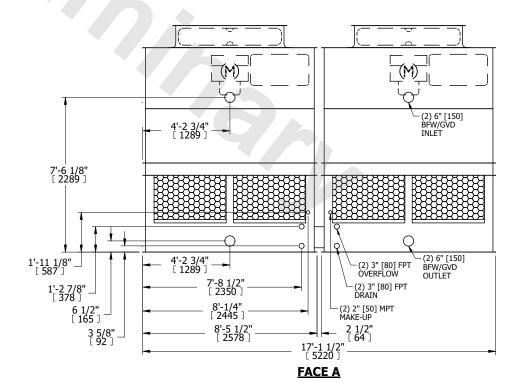

## NOTES:

- 1. (M)- FAN MOTOR LOCATION
- 2. HEAVIEST SECTION IS UPPER SECTION
- 3. MPT DENOTES MALE PIPE THREAD
  FPT DENOTES FEMALE PIPE THREAD
  BFW DENOTES BEVELED FOR WELDING
  GVD DENOTES GROOVED
  FLG DENOTES FLANGE
- 4. +UNIT WEIGHT DOES NOT INCLUDE ACCESSORIES (SEE ACCESSORY DRAWINGS)
- 5. MAKE-UP WATER PRESSURE 20 psi MIN [137 kPa], 50 psi MAX [344 kPa]
- 3/4" [19MM] DIA. MOUNTING HOLES. REFER TO RECOMMENDED STEEL SUPPORT DRAWING
- 7. DIMENSIONS LISTED AS FOLLOWS: ENGLISH FT-IN [METRIC] [mm]

FACE D

**FACE A** 

**FACE C** 

2050 lbs+ [930] kg+

SHIPPING WEIGHT 6400 lbs+ [2905] kg+ OPERATING WEIGHT 10480 lbs+ [4755] kg+ HEAV

HEAVIEST SECTION WEIGHT NO. OF SHIPPING SECTIONS

DRAWN BY: JLG