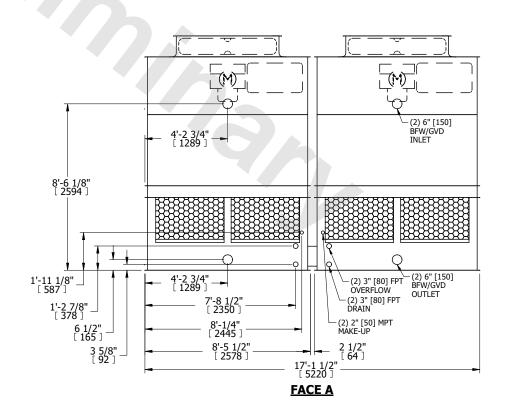

## NOTES:

- 1. (M)- FAN MOTOR LOCATION
- 2. HEAVIEST SECTION IS UPPER SECTION
- 3. MPT DENOTES MALE PIPE THREAD
  FPT DENOTES FEMALE PIPE THREAD
  BFW DENOTES BEVELED FOR WELDING
  GVD DENOTES GROOVED
  FLG DENOTES FLANGE
- 4. +UNIT WEIGHT DOES NOT INCLUDE ACCESSORIES (SEE ACCESSORY DRAWINGS)
- 5. MAKE-UP WATER PRESSURE 20 psi MIN [137 kPa], 50 psi MAX [344 kPa]
- 3/4" [19MM] DIA. MOUNTING HOLES. REFER TO RECOMMENDED STEEL SUPPORT DRAWING
- 7. DIMENSIONS LISTED AS FOLLOWS: ENGLISH FT-IN [METRIC] [mm]

## **FACE A**

SHIPPING WEIGHT 6860 lbs+ [3115] kg+ OPERATING WEIGHT

10940 lbs+ [4965] kg+

HEAVIEST SECTION WEIGHT

2280 lbs+ [1035] kg+

NO. OF SHIPPING SECTIONS

DRAWN BY: JLG