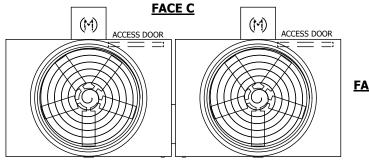

## NOTES:

- 1. (M)- FAN MOTOR LOCATION
- 2. HEAVIEST SECTION IS UPPER SECTION
- 3. MPT DENOTES MALE PIPE THREAD
  FPT DENOTES FEMALE PIPE THREAD
  BFW DENOTES BEVELED FOR WELDING
  GVD DENOTES GROOVED
  FLG DENOTES FLANGE
- 4. +UNIT WEIGHT DOES NOT INCLUDE ACCESSORIES (SEE ACCESSORY DRAWINGS)
- 5. MAKE-UP WATER PRESSURE 20 psi MIN [137 kPa], 50 psi MAX [344 kPa]
- 3/4" [19MM] DIA. MOUNTING HOLES. REFER TO RECOMMENDED STEEL SUPPORT DRAWING
- 7. DIMENSIONS LISTED AS FOLLOWS: ENGLISH FT-IN [METRIC] [mm]