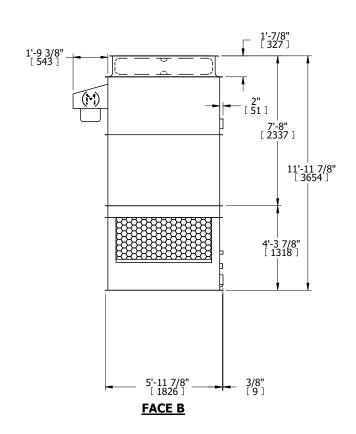

## NOTES:

- 1. (M)- FAN MOTOR LOCATION
- 2. HEAVIEST SECTION IS UPPER SECTION
- 3. MPT DENOTES MALE PIPE THREAD
  FPT DENOTES FEMALE PIPE THREAD
  BFW DENOTES BEVELED FOR WELDING
  GVD DENOTES GROOVED
  FLG DENOTES FLANGE
- 4. +UNIT WEIGHT DOES NOT INCLUDE ACCESSORIES (SEE ACCESSORY DRAWINGS)
- 5. MAKE-UP WATER PRESSURE 20 psi MIN [137 kPa], 50 psi MAX [344 kPa]
- 3/4" [19MM] DIA. MOUNTING HOLES. REFER TO RECOMMENDED STEEL SUPPORT DRAWING
- 7. DIMENSIONS LISTED AS FOLLOWS: ENGLISH FT-IN [METRIC] [mm]

FACE B
PLAN VIEW

FACE D