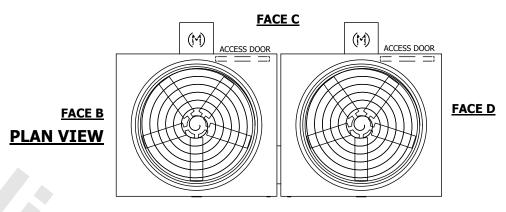

## NOTES:

- 1. (M)- FAN MOTOR LOCATION
- 2. HÉAVIEST SECTION IS UPPER SECTION
- 3. MPT DENOTES MALE PIPE THREAD FPT DENOTES FEMALE PIPE THREAD BFW DENOTES BEVELED FOR WELDING GVD DENOTES GROOVED FLG DENOTES FLANGE
- 4. +UNIT WEIGHT DOES NOT INCLUDE ACCESSORIES (SEE ACCESSORY DRAWINGS)
- 5. MAKE-UP WATER PRESSURE 20 psi MIN [137 kPa], 50 psi MAX [344 kPa]
- 6. 3/4" [19MM] DIA. MOUNTING HOLES. REFER TO RECOMENDED STEEL SUPPORT DRAWING.
- 7. DIMENSIONS LISTED AS FOLLOWS: ENGLISH FT-IN [METRIC] [mm]