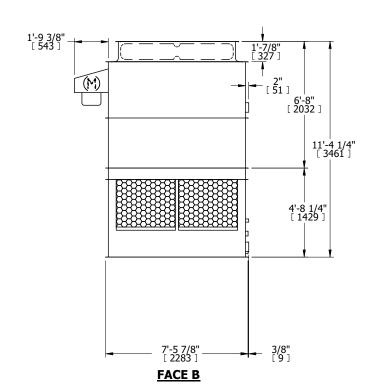

## NOTES:

- 1. (M)- FAN MOTOR LOCATION
- 2. HÉAVIEST SECTION IS UPPER SECTION
- 3. MPT DENOTES MALE PIPE THREAD FPT DENOTES FEMALE PIPE THREAD BFW DENOTES BEVELED FOR WELDING GVD DENOTES GROOVED FLG DENOTES FLANGE
- 4. +UNIT WEIGHT DOES NOT INCLUDE ACCESSORIES (SEE ACCESSORY DRAWINGS)
- 5. MAKE-UP WATER PRESSURE 20 psi MIN [137 kPa], 50 psi MAX [344 kPa]
- 6. 3/4" [19MM] DIA. MOUNTING HOLES. REFER TO RECOMENDED STEEL SUPPORT DRAWING.
- 7. DIMENSIONS LISTED AS FOLLOWS: ENGLISH FT-IN [METRIC] [mm]