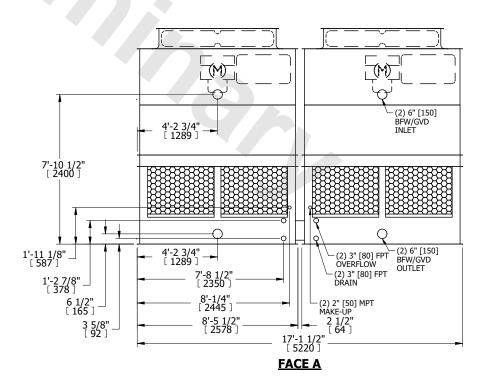

## NOTES:

- 1. (M)- FAN MOTOR LOCATION
- 2. HÉAVIEST SECTION IS UPPER SECTION
- 3. MPT DENOTES MALE PIPE THREAD FPT DENOTES FEMALE PIPE THREAD BFW DENOTES BEVELED FOR WELDING GVD DENOTES GROOVED FLG DENOTES FLANGE
- 4. +UNIT WEIGHT DOES NOT INCLUDE ACCESSORIES (SEE ACCESSORY DRAWINGS)
- 5. MAKE-UP WATER PRESSURE 20 psi MIN [137 kPa], 50 psi MAX [344 kPa]
- 6. 3/4" [19MM] DIA. MOUNTING HOLES. REFER TO RECOMENDED STEEL SUPPORT DRAWING.
- 7. DIMENSIONS LISTED AS FOLLOWS: ENGLISH FT-IN [METRIC] [mm]

**FACE A** 

 
 SHIPPING WEIGHT
 7260 lbs+ [3295] kg+
 OPERATING WEIGHT
 12100 lbs+ [5490] kg+
 HEAVIEST SECTION WEIGHT
 2320 lbs+ [1055] kg+
 NO. OF SHIPPING SECTIONS WEIGHT
 4
 DRAWN BY: JLG