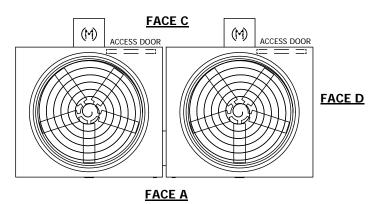

## NOTES:

- 1. (M)- FAN MOTOR LOCATION
- 2. HÉAVIEST SECTION IS UPPER SECTION
- 3. MPT DENOTES MALE PIPE THREAD FPT DENOTES FEMALE PIPE THREAD BFW DENOTES BEVELED FOR WELDING **GVD DENOTES GROOVED** FLG DENOTES FLANGE
- 4. +UNIT WEIGHT DOES NOT INCLUDE ACCESSORIES (SEE ACCESSORY DRAWINGS)
- 5. MAKE-UP WATER PRESSURE 20 psi MIN [137 kPa], 50 psi MAX [344 kPa]
- 6. 3/4" [19MM] DIA. MOUNTING HOLES. REFER TO RECOMENDED STEEL SUPPORT DRAWING.
- 7. DIMENSIONS LISTED AS FOLLOWS: **ENGLISH FT-IN** [METRIC] [mm]