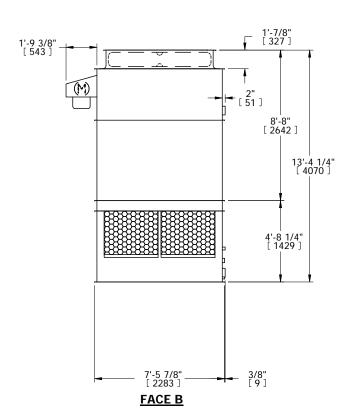

## NOTES:

- 1. (M)- FAN MOTOR LOCATION
- 2. HÉAVIEST SECTION IS UPPER SECTION
- 3. MPT DENOTES MALE PIPE THREAD FPT DENOTES FEMALE PIPE THREAD BFW DENOTES BEVELED FOR WELDING **GVD DENOTES GROOVED** FLG DENOTES FLANGE
- 4. +UNIT WEIGHT DOES NOT INCLUDE ACCESSORIES (SEE ACCESSORY DRAWINGS)
- 5. MAKE-UP WATER PRESSURE 20 psi MIN [137 kPa], 50 psi MAX [344 kPa]
- 6. 3/4" [19MM] DIA. MOUNTING HOLES. REFER TO RECOMENDED STEEL SUPPORT DRAWING.
- 7. DIMENSIONS LISTED AS FOLLOWS: **ENGLISH FT-IN** [METRIC] [mm]