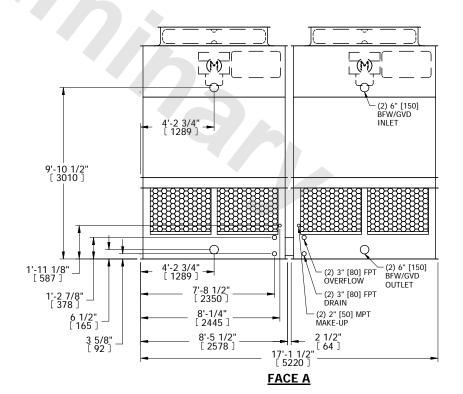

## NOTES:

- 1. (M)- FAN MOTOR LOCATION
- 2. HÉAVIEST SECTION IS UPPER SECTION
- 3. MPT DENOTES MALE PIPE THREAD FPT DENOTES FEMALE PIPE THREAD BFW DENOTES BEVELED FOR WELDING **GVD DENOTES GROOVED** FLG DENOTES FLANGE
- 4. +UNIT WEIGHT DOES NOT INCLUDE ACCESSORIES (SEE ACCESSORY DRAWINGS)
- 5. MAKE-UP WATER PRESSURE 20 psi MIN [137 kPa], 50 psi MAX [344 kPa]
- 6. 3/4" [19MM] DIA. MOUNTING HOLES. REFER TO RECOMENDED STEEL SUPPORT DRAWING.
- 7. DIMENSIONS LISTED AS FOLLOWS: **ENGLISH FT-IN** [METRIC] [mm]