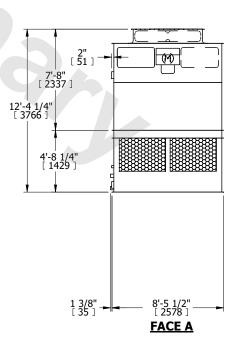

## NOTES:

- 1. (M)- FAN MOTOR LOCATION
- 2. HÉAVIEST SECTION IS UPPER SECTION
- 3. MPT DENOTES MALE PIPE THREAD FPT DENOTES FEMALE PIPE THREAD BFW DENOTES BEVELED FOR WELDING GVD DENOTES GROOVED FLG DENOTES FLANGE
- 4. +UNIT WEIGHT DOES NOT INCLUDE ACCESSORIES (SEE ACCESSORY DRAWINGS)
- 5. MAKE-UP WATER PRESSURE 20 psi MIN [137 kPa], 50 psi MAX [344 kPa]
- 6. 3/4" [19MM] DIA. MOUNTING HOLES. REFER TO RECOMMENDED STEEL SUPPORT DRAWING
- 7. DIMENSIONS LISTED AS FOLLOWS: ENGLISH FT-IN [METRIC] [mm]

SHIPPING 6880 lbs+ [3125] kg+ OPE WEIGHT

OPERATING WEIGHT

10960 lbs+ [4975] kg+

HEAVIEST SECTION WEIGHT

2250 lbs+ [1025] kg+

NO. OF SHIPPING SECTIONS

DRAWN BY: KDS