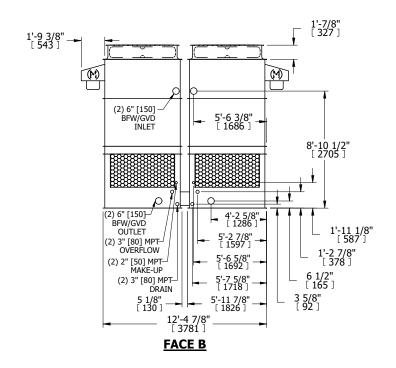

## NOTES:

- 1. (M)- FAN MOTOR LOCATION
- 2. HÉAVIEST SECTION IS UPPER SECTION
- 3. MPT DENOTES MALE PIPE THREAD FPT DENOTES FEMALE PIPE THREAD BFW DENOTES BEVELED FOR WELDING GVD DENOTES GROOVED FLG DENOTES FLANGE
- 4. +UNIT WEIGHT DOES NOT INCLUDE ACCESSORIES (SEE ACCESSORY DRAWINGS)
- 5. MAKE-UP WATER PRESSURE 20 psi MIN [137 kPa], 50 psi MAX [344 kPa]
- 6. 3/4" [19MM] DIA. MOUNTING HOLES. REFER TO RECOMMENDED STEEL SUPPORT DRAWING
- 7. DIMENSIONS LISTED AS FOLLOWS: ENGLISH FT-IN [METRIC] [mm]

SHIPPING 6880 lbs+ [3125] kg+ OPE WEIGHT

OPERATING WEIGHT

10960 lbs+ [4975] kg+

HEAVIEST SECTION WEIGHT

2250 lbs+ [1025] kg+

NO. OF SHIPPING SECTIONS

DRAWN BY: KDS