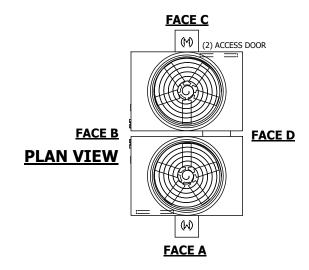

## NOTES:

- 1. (M)- FAN MOTOR LOCATION
- 2. HÉAVIEST SECTION IS UPPER SECTION
- 3. MPT DENOTES MALE PIPE THREAD FPT DENOTES FEMALE PIPE THREAD BFW DENOTES BEVELED FOR WELDING GVD DENOTES GROOVED FLG DENOTES FLANGE
- 4. +UNIT WEIGHT DOES NOT INCLUDE ACCESSORIES (SEE ACCESSORY DRAWINGS)
- 5. MAKE-UP WATER PRESSURE 20 psi MIN [137 kPa], 50 psi MAX [344 kPa]
- 6. 3/4" [19MM] DIA. MOUNTING HOLES. REFER TO RECOMMENDED STEEL SUPPORT DRAWING
- 7. DIMENSIONS LISTED AS FOLLOWS: ENGLISH FT-IN [METRIC] [mm]