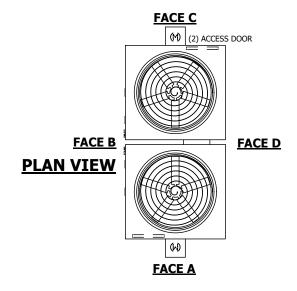

## NOTES:

- 1. (M)- FAN MOTOR LOCATION
- 2. HÉAVIEST SECTION IS UPPER SECTION
- 3. MPT DENOTES MALE PIPE THREAD FPT DENOTES FEMALE PIPE THREAD BFW DENOTES BEVELED FOR WELDING GVD DENOTES GROOVED FLG DENOTES FLANGE
- 4. +UNIT WEIGHT DOES NOT INCLUDE ACCESSORIES (SEE ACCESSORY DRAWINGS)
- 5. MAKE-UP WATER PRESSURE 20 psi MIN [137 kPa], 50 psi MAX [344 kPa]
- 6. 3/4" [19MM] DIA. MOUNTING HOLES.
  REFER TO RECOMMENDED STEEL SUPPORT
  DRAWING
- 7. DIMENSIONS LISTED AS FOLLOWS: ENGLISH FT-IN [METRIC] [mm]