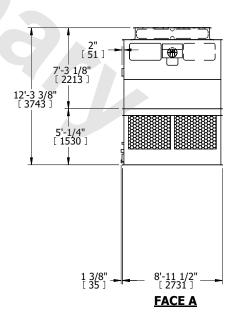

## NOTES:

- 1. (M)- FAN MOTOR LOCATION
- 2. HÉAVIEST SECTION IS UPPER SECTION
- 3. MPT DENOTES MALE PIPE THREAD FPT DENOTES FEMALE PIPE THREAD BFW DENOTES BEVELED FOR WELDING GVD DENOTES GROOVED FLG DENOTES FLANGE
- 4. +UNIT WEIGHT DOES NOT INCLUDE ACCESSORIES (SEE ACCESSORY DRAWINGS)
- 5. MAKE-UP WATER PRESSURE 20 psi MIN [137 kPa], 50 psi MAX [344 kPa]
- 6. 3/4" [19MM] DIA. MOUNTING HOLES.
  REFER TO RECOMMENDED STEEL SUPPORT
  DRAWING
- 7. DIMENSIONS LISTED AS FOLLOWS: ENGLISH FT-IN [METRIC] [mm]

 
 SHIPPING WEIGHT
 8700 lbs+ [3950] kg+
 OPERATING WEIGHT
 14380 lbs+ [6525] kg+
 HEAVIEST SECTION WEIGHT
 2810 lbs+ [1275] kg+
 NO. OF SHIPPING SECTIONS WEIGHT
 4
 DRAWN BY: KDS