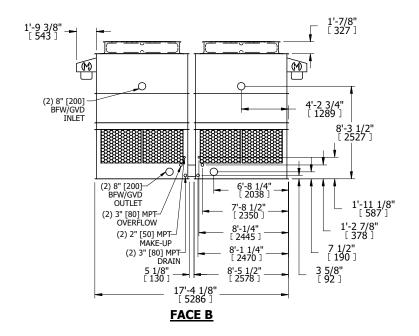

## NOTES:

- 1. (M)- FAN MOTOR LOCATION
- 2. HÉAVIEST SECTION IS UPPER SECTION
- 3. MPT DENOTES MALE PIPE THREAD FPT DENOTES FEMALE PIPE THREAD BFW DENOTES BEVELED FOR WELDING GVD DENOTES GROOVED FLG DENOTES FLANGE
- 4. +UNIT WEIGHT DOES NOT INCLUDE ACCESSORIES (SEE ACCESSORY DRAWINGS)
- 5. MAKE-UP WATER PRESSURE 20 psi MIN [137 kPa], 50 psi MAX [344 kPa]
- 6. 3/4" [19MM] DIA. MOUNTING HOLES.
  REFER TO RECOMMENDED STEEL SUPPORT
  DRAWING
- 7. DIMENSIONS LISTED AS FOLLOWS: ENGLISH FT-IN [METRIC] [mm]

 
 SHIPPING WEIGHT
 8700 lbs+ [3950] kg+
 OPERATING WEIGHT
 14380 lbs+ [6525] kg+
 HEAVIEST SECTION WEIGHT
 2810 lbs+ [1275] kg+
 NO. OF SHIPPING SECTIONS WEIGHT
 4
 DRAWN BY: KDS