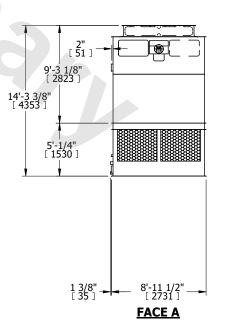

## NOTES:

- 1. (M)- FAN MOTOR LOCATION
- 2. HÉAVIEST SECTION IS UPPER SECTION
- 3. MPT DENOTES MALE PIPE THREAD FPT DENOTES FEMALE PIPE THREAD BFW DENOTES BEVELED FOR WELDING GVD DENOTES GROOVED FLG DENOTES FLANGE
- 4. +UNIT WEIGHT DOES NOT INCLUDE ACCESSORIES (SEE ACCESSORY DRAWINGS)
- 5. MAKE-UP WATER PRESSURE 20 psi MIN [137 kPa], 50 psi MAX [344 kPa]
- 6. 3/4" [19MM] DIA. MOUNTING HOLES. REFER TO RECOMMENDED STEEL SUPPORT DRAWING
- 7. DIMENSIONS LISTED AS FOLLOWS: ENGLISH FT-IN [METRIC] [mm]

 
 SHIPPING WEIGHT
 9860 lbs+ [4475] kg+
 OPERATING WEIGHT
 15540 lbs+ [7050] kg+
 HEAVIEST SECTION WEIGHT
 3390 lbs+ [1540] kg+
 NO. OF SHIPPING SECTIONS
 4
 DRAWN BY: KDS