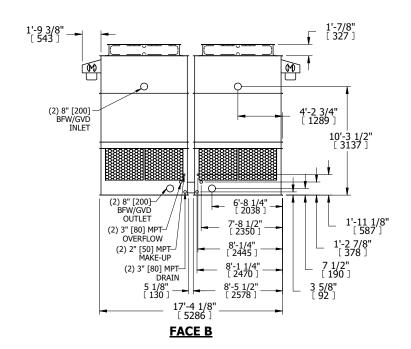

## NOTES:

- 1. (M)- FAN MOTOR LOCATION
- 2. HÉAVIEST SECTION IS UPPER SECTION
- 3. MPT DENOTES MALE PIPE THREAD FPT DENOTES FEMALE PIPE THREAD BFW DENOTES BEVELED FOR WELDING GVD DENOTES GROOVED FLG DENOTES FLANGE
- 4. +UNIT WEIGHT DOES NOT INCLUDE ACCESSORIES (SEE ACCESSORY DRAWINGS)
- 5. MAKE-UP WATER PRESSURE 20 psi MIN [137 kPa], 50 psi MAX [344 kPa]
- 6. 3/4" [19MM] DIA. MOUNTING HOLES. REFER TO RECOMMENDED STEEL SUPPORT DRAWING
- 7. DIMENSIONS LISTED AS FOLLOWS: ENGLISH FT-IN [METRIC] [mm]

 
 SHIPPING WEIGHT
 9860 lbs+ [4475] kg+
 OPERATING WEIGHT
 15540 lbs+ [7050] kg+
 HEAVIEST SECTION WEIGHT
 3390 lbs+ [1540] kg+
 NO. OF SHIPPING SECTIONS
 4
 DRAWN BY: KDS