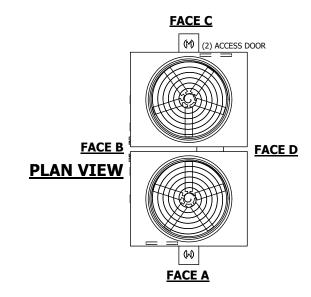

## NOTES:

- 1. (M)- FAN MOTOR LOCATION
- 2. HÉAVIEST SECTION IS UPPER SECTION
- 3. MPT DENOTES MALE PIPE THREAD FPT DENOTES FEMALE PIPE THREAD BFW DENOTES BEVELED FOR WELDING GVD DENOTES GROOVED FLG DENOTES FLANGE
- 4. +UNIT WEIGHT DOES NOT INCLUDE ACCESSORIES (SEE ACCESSORY DRAWINGS)
- 5. MAKE-UP WATÈR PRESSURE 20 psi MIN [137 kPa], 50 psi MAX [344 kPa]
- 6. 3/4" [19MM] DIA. MOUNTING HOLES. REFER TO RECOMMENDED STEEL SUPPORT DRAWING
- 7. DIMENSIONS LISTED AS FOLLOWS: ENGLISH FT-IN [METRIC] [mm]