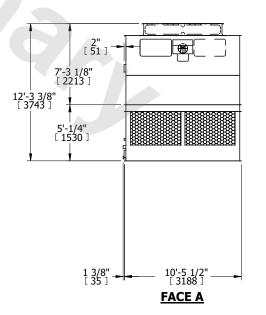

## NOTES:

- 1. (M)- FAN MOTOR LOCATION
- 2. HÉAVIEST SECTION IS UPPER SECTION
- 3. MPT DENOTES MALE PIPE THREAD FPT DENOTES FEMALE PIPE THREAD BFW DENOTES BEVELED FOR WELDING GVD DENOTES GROOVED FLG DENOTES FLANGE
- 4. +UNIT WEIGHT DOES NOT INCLUDE ACCESSORIES (SEE ACCESSORY DRAWINGS)
- 5. MAKE-UP WATÈR PRESSURE 20 psi MIN [137 kPa], 50 psi MAX [344 kPa]
- 6. 3/4" [19MM] DIA. MOUNTING HOLES. REFER TO RECOMMENDED STEEL SUPPORT DRAWING
- 7. DIMENSIONS LISTED AS FOLLOWS: ENGLISH FT-IN [METRIC] [mm]

SHIPPING WEIGHT 9840 lbs+ [4465] kg+ OPERATING WEIGHT 16440 lbs+ [7460] kg+ HEAVIEST SECTION WEIGHT 3200 lbs+ [1455] kg+ NO. OF SHIPPING SECTIONS 4 DRAWN BY: JLG