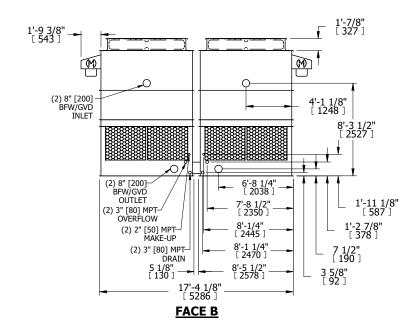

## NOTES:

- 1. (M)- FAN MOTOR LOCATION
- 2. HÉAVIEST SECTION IS UPPER SECTION
- 3. MPT DENOTES MALE PIPE THREAD FPT DENOTES FEMALE PIPE THREAD BFW DENOTES BEVELED FOR WELDING GVD DENOTES GROOVED FLG DENOTES FLANGE
- 4. +UNIT WEIGHT DOES NOT INCLUDE ACCESSORIES (SEE ACCESSORY DRAWINGS)
- 5. MAKE-UP WATÈR PRESSURE 20 psi MIN [137 kPa], 50 psi MAX [344 kPa]
- 6. 3/4" [19MM] DIA. MOUNTING HOLES. REFER TO RECOMMENDED STEEL SUPPORT DRAWING
- 7. DIMENSIONS LISTED AS FOLLOWS: ENGLISH FT-IN [METRIC] [mm]

SHIPPING WEIGHT 9840 lbs+ [4465] kg+ OPERATING WEIGHT 16440 lbs+ [7460] kg+ HEAVIEST SECTION WEIGHT 3200 lbs+ [1455] kg+ NO. OF SHIPPING SECTIONS 4 DRAWN BY: JLG