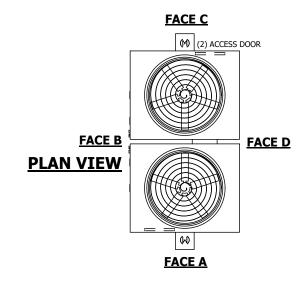

## NOTES:

- 1. (M)- FAN MOTOR LOCATION
- 2. HEAVIEST SECTION IS UPPER SECTION
- 3. MPT DENOTES MALE PIPE THREAD FPT DENOTES FEMALE PIPE THREAD BFW DENOTES BEVELED FOR WELDING GVD DENOTES GROOVED FLG DENOTES FLANGE
- 4. +UNIT WEIGHT DOES NOT INCLUDE ACCESSORIES (SEE ACCESSORY DRAWINGS)
- 5. MAKE-UP WATER PRESSURE 20 psi MIN [137 kPa], 50 psi MAX [344 kPa]
- 6. 3/4" [19MM] DIA. MOUNTING HOLES.
  REFER TO RECOMMENDED STEEL SUPPORT
  DRAWING
- 7. DIMENSIONS LISTED AS FOLLOWS: ENGLISH FT-IN [METRIC] [mm]