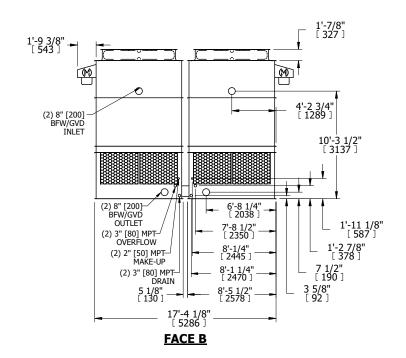

## NOTES:

- 1. (M)- FAN MOTOR LOCATION
- 2. HEAVIEST SECTION IS UPPER SECTION
- 3. MPT DENOTES MALE PIPE THREAD FPT DENOTES FEMALE PIPE THREAD BFW DENOTES BEVELED FOR WELDING GVD DENOTES GROOVED FLG DENOTES FLANGE
- 4. +UNIT WEIGHT DOES NOT INCLUDE ACCESSORIES (SEE ACCESSORY DRAWINGS)
- 5. MAKE-UP WATER PRESSURE 20 psi MIN [137 kPa], 50 psi MAX [344 kPa]
- 6. 3/4" [19MM] DIA. MOUNTING HOLES.
  REFER TO RECOMMENDED STEEL SUPPORT
  DRAWING
- 7. DIMENSIONS LISTED AS FOLLOWS: ENGLISH FT-IN [METRIC] [mm]

 
 SHIPPING WEIGHT
 11040 lbs+ [5010] kg+
 OPERATING WEIGHT
 17640 lbs+ [8005] kg+
 HEAVIEST SECTION WEIGHT
 3800 lbs+ [1725] kg+
 NO. OF SHIPPING SECTIONS WEIGHT
 4
 DRAWN BY: KDS