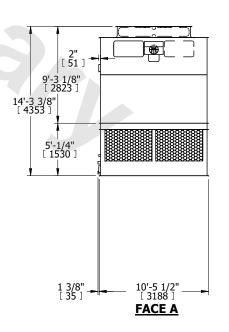

## NOTES:

- 1. (M)- FAN MOTOR LOCATION
- 2. HEAVIEST SECTION IS UPPER SECTION
- 3. MPT DENOTES MALE PIPE THREAD FPT DENOTES FEMALE PIPE THREAD BFW DENOTES BEVELED FOR WELDING GVD DENOTES GROOVED FLG DENOTES FLANGE
- 4. +UNIT WEIGHT DOES NOT INCLUDE ACCESSORIES (SEE ACCESSORY DRAWINGS)
- 5. MAKE-UP WATER PRESSURE 20 psi MIN [137 kPa], 50 psi MAX [344 kPa]
- 6. 3/4" [19MM] DIA. MOUNTING HOLES.
  REFER TO RECOMMENDED STEEL SUPPORT
  DRAWING
- 7. DIMENSIONS LISTED AS FOLLOWS: ENGLISH FT-IN [METRIC] [mm]

 
 SHIPPING WEIGHT
 11040 lbs+ [5010] kg+
 OPERATING WEIGHT
 17640 lbs+ [8005] kg+
 HEAVIEST SECTION WEIGHT
 3800 lbs+ [1725] kg+
 NO. OF SHIPPING SECTIONS WEIGHT
 4
 DRAWN BY: KDS