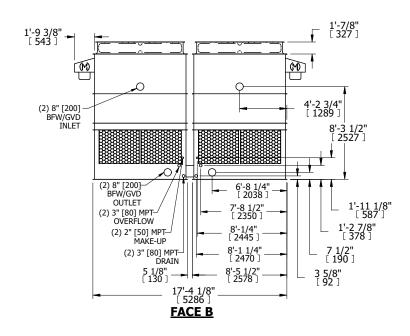

## NOTES:

- 1. (M)- FAN MOTOR LOCATION
- 2. HEAVIEST SECTION IS UPPER SECTION
- 3. MPT DENOTES MALE PIPE THREAD FPT DENOTES FEMALE PIPE THREAD BFW DENOTES BEVELED FOR WELDING GVD DENOTES GROOVED FLG DENOTES FLANGE
- 4. +UNIT WEIGHT DOES NOT INCLUDE ACCESSORIES (SEE ACCESSORY DRAWINGS)
- 5. MAKE-UP WATER PRESSURE 20 psi MIN [137 kPa], 50 psi MAX [344 kPa]
- 6. 3/4" [19MM] DIA. MOUNTING HOLES. REFER TO RECOMMENDED STEEL SUPPORT DRAWING
- 7. DIMENSIONS LISTED AS FOLLOWS: ENGLISH FT-IN [METRIC] [mm]

 
 SHIPPING WEIGHT
 10860 lbs+ [4930] kg+
 OPERATING WEIGHT
 18580 lbs+ [8430] kg+
 HEAVIEST SECTION WEIGHT
 3580 lbs+ [1625] kg+
 NO. OF SHIPPING SECTIONS WEIGHT
 4
 DRAWN BY: KDS