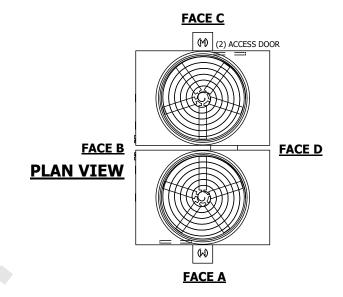

## NOTES:

- 1. (M)- FAN MOTOR LOCATION
- 2. HEAVIEST SECTION IS UPPER SECTION
- 3. MPT DENOTES MALE PIPE THREAD FPT DENOTES FEMALE PIPE THREAD BFW DENOTES BEVELED FOR WELDING GVD DENOTES GROOVED FLG DENOTES FLANGE
- 4. +UNIT WEIGHT DOES NOT INCLUDE ACCESSORIES (SEE ACCESSORY DRAWINGS)
- 5. MAKE-UP WATER PRESSURE 20 psi MIN [137 kPa], 50 psi MAX [344 kPa]
- 6. 3/4" [19MM] DIA. MOUNTING HOLES. REFER TO RECOMMENDED STEEL SUPPORT DRAWING
- 7. DIMENSIONS LISTED AS FOLLOWS: ENGLISH FT-IN [METRIC] [mm]