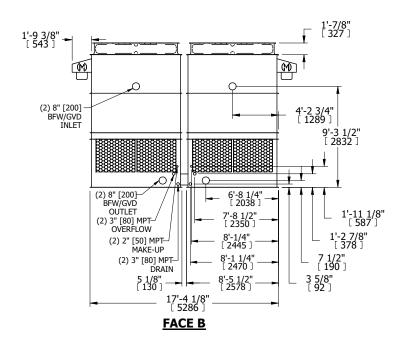

## NOTES:

- 1. (M)- FAN MOTOR LOCATION
- 2. HEAVIEST SECTION IS UPPER SECTION
- 3. MPT DENOTES MALE PIPE THREAD FPT DENOTES FEMALE PIPE THREAD BFW DENOTES BEVELED FOR WELDING **GVD DENOTES GROOVED** FLG DENOTES FLANGE
- 4. +UNIT WEIGHT DOES NOT INCLUDE ACCESSORIES (SEE ACCESSORY DRAWINGS)
- 5. MAKE-UP WATER PRESSURE 20 psi MIN [137 kPa], 50 psi MAX [344 kPa]
- 6. 3/4" [19MM] DIA. MOUNTING HOLES. REFER TO RECOMMENDED STEEL SUPPORT DRAWING
- 7. DIMENSIONS LISTED AS FOLLOWS: **ENGLISH FT-IN** [METRIC] [mm]

DRAWN BY: KDS NO. OF SHIPPING SECTIONS **SHIPPING** OPERATING HEAVIEST SECTION 11500 lbs+ [5220] kg+ 19220 lbs+ [8720] kg+ 3900 lbs+ [1770] kg+ WEIGHT WEIGHT WEIGHT