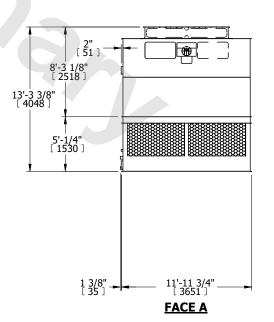

## NOTES:

- 1. (M)- FAN MOTOR LOCATION
- 2. HEAVIEST SECTION IS UPPER SECTION
- 3. MPT DENOTES MALE PIPE THREAD FPT DENOTES FEMALE PIPE THREAD BFW DENOTES BEVELED FOR WELDING **GVD DENOTES GROOVED** FLG DENOTES FLANGE
- 4. +UNIT WEIGHT DOES NOT INCLUDE ACCESSORIES (SEE ACCESSORY DRAWINGS)
- 5. MAKE-UP WATER PRESSURE 20 psi MIN [137 kPa], 50 psi MAX [344 kPa]
- 6. 3/4" [19MM] DIA. MOUNTING HOLES. REFER TO RECOMMENDED STEEL SUPPORT DRAWING
- 7. DIMENSIONS LISTED AS FOLLOWS: **ENGLISH FT-IN** [METRIC] [mm]

DRAWN BY: KDS NO. OF SHIPPING SECTIONS **SHIPPING** OPERATING HEAVIEST SECTION 11500 lbs+ [5220] kg+ 19220 lbs+ [8720] kg+ 3900 lbs+ [1770] kg+ WEIGHT WEIGHT WEIGHT