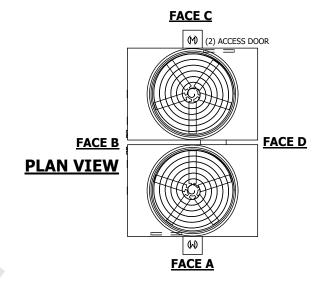

## NOTES:

- 1. (M)- FAN MOTOR LOCATION
- 2. HEAVIEST SECTION IS UPPER SECTION
- 3. MPT DENOTES MALE PIPE THREAD FPT DENOTES FEMALE PIPE THREAD BFW DENOTES BEVELED FOR WELDING **GVD DENOTES GROOVED** FLG DENOTES FLANGE
- 4. +UNIT WEIGHT DOES NOT INCLUDE ACCESSORIES (SEE ACCESSORY DRAWINGS)
- 5. MAKE-UP WATER PRESSURE 20 psi MIN [137 kPa], 50 psi MAX [344 kPa]
- 6. 3/4" [19MM] DIA. MOUNTING HOLES. REFER TO RECOMMENDED STEEL SUPPORT DRAWING
- 7. DIMENSIONS LISTED AS FOLLOWS: **ENGLISH FT-IN** [METRIC] [mm]