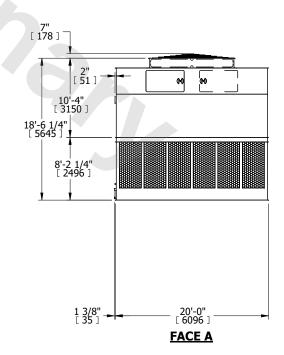

## NOTES:

- 1. (M)- FAN MOTOR LOCATION
- 2. HÉAVIEST SECTION IS UPPER SECTION
- 3. MPT DENOTES MALE PIPE THREAD FPT DENOTES FEMALE PIPE THREAD BFW DENOTES BEVELED FOR WELDING **GVD DENOTES GROOVED** FLG DENOTES FLANGE
- 4. +UNIT WEIGHT DOES NOT INCLUDE ACCESSORIES (SEE ACCESSORY DRAWINGS)
- 5. MAKE-UP WATER PRESSURE 20 psi MIN [137 kPa], 50 psi MAX [344 kPa]
- 6. 3/4" [19MM] DIA. MOUNTING HOLES. REFER TO RECOMMENDED STEEL SUPPORT **DRAWING**
- 7. DIMENSIONS LISTED AS FOLLOWS: ENGLISH FT-IN [METRIC] [mm]

**FACE C** (2) ACCESS DOOR **FACE D** 

**FACE A** 

**FACE B PLAN VIEW** 

DRAWN BY: KDS NO. OF SHIPPING SECTIONS **SHIPPING** OPERATING HEAVIEST SECTION 28100 lbs+ [12750] kg+ 48900 lbs+ [22185] kg+ 9430 lbs+ [4280] kg+ WEIGHT WEIGHT WEIGHT