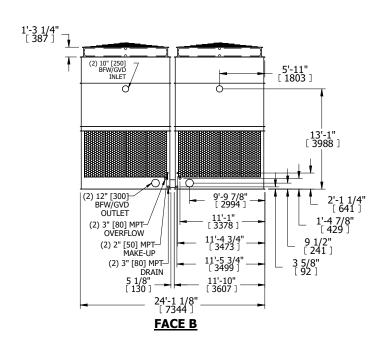

## NOTES:

- 1. (M)- FAN MOTOR LOCATION
- 2. HÉAVIEST SECTION IS UPPER SECTION
- 3. MPT DENOTES MALE PIPE THREAD FPT DENOTES FEMALE PIPE THREAD BFW DENOTES BEVELED FOR WELDING **GVD DENOTES GROOVED** FLG DENOTES FLANGE
- 4. +UNIT WEIGHT DOES NOT INCLUDE ACCESSORIES (SEE ACCESSORY DRAWINGS)
- 5. MAKE-UP WATER PRESSURE 20 psi MIN [137 kPa], 50 psi MAX [344 kPa]
- 6. 3/4" [19MM] DIA. MOUNTING HOLES. REFER TO RECOMMENDED STEEL SUPPORT **DRAWING**
- 7. DIMENSIONS LISTED AS FOLLOWS: ENGLISH FT-IN [METRIC] [mm]

**FACE C** (2) ACCESS DOOR **FACE D** 

**FACE A** 

**FACE B PLAN VIEW** 

DRAWN BY: KDS NO. OF SHIPPING SECTIONS **SHIPPING** OPERATING HEAVIEST SECTION 28100 lbs+ [12750] kg+ 48900 lbs+ [22185] kg+ 9430 lbs+ [4280] kg+ WEIGHT WEIGHT WEIGHT