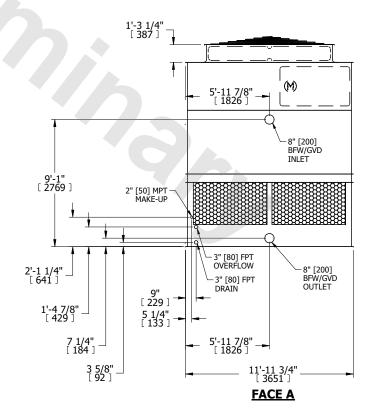

## NOTES:

- 1. (M)- FAN MOTOR LOCATION
- 2. HÉAVIEST SECTION IS UPPER SECTION
- 3. MPT DENOTES MALE PIPE THREAD FPT DENOTES FEMALE PIPE THREAD BFW DENOTES BEVELED FOR WELDING GVD DENOTES GROOVED FLG DENOTES FLANGE
- 4. +UNIT WEIGHT DOES NOT INCLUDE ACCESSORIES (SEE ACCESSORY DRAWINGS)
- 5. MAKE-UP WATÈR PRESSURE 20 psi MIN [137 kPa], 50 psi MAX [344 kPa]
- 6. 3/4" [19MM] DIA. MOUNTING HOLES. REFER TO RECOMMENDED STEEL SUPPORT DRAWING
- 7. DIMENSIONS LISTED AS FOLLOWS: ENGLISH FT-IN [METRIC] [mm]