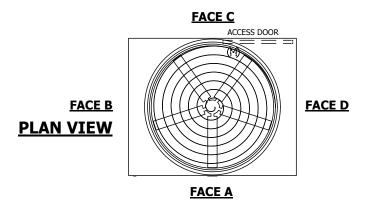

## NOTES:

- 1. (M)- FAN MOTOR LOCATION
- 2. HÉAVIEST SECTION IS UPPER SECTION
- 3. MPT DENOTES MALE PIPE THREAD FPT DENOTES FEMALE PIPE THREAD BFW DENOTES BEVELED FOR WELDING GVD DENOTES GROOVED FLG DENOTES FLANGE
- 4. +UNIT WEIGHT DOES NOT INCLUDE ACCESSORIES (SEE ACCESSORY DRAWINGS)
- 5. MAKE-UP WATÈR PRESSURE 20 psi MIN [137 kPa], 50 psi MAX [344 kPa]
- 6. 3/4" [19MM] DIA. MOUNTING HOLES. REFER TO RECOMMENDED STEEL SUPPORT DRAWING
- 7. DIMENSIONS LISTED AS FOLLOWS: ENGLISH FT-IN [METRIC] [mm]