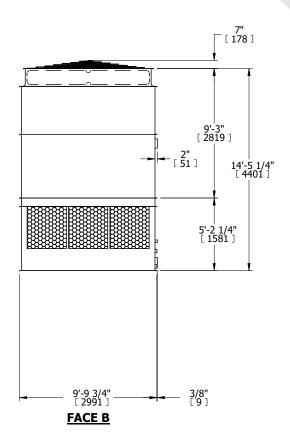

## NOTES:

- 1. (M)- FAN MOTOR LOCATION
- 2. HÉAVIEST SECTION IS UPPER SECTION
- 3. MPT DENOTES MALE PIPE THREAD FPT DENOTES FEMALE PIPE THREAD BFW DENOTES BEVELED FOR WELDING GVD DENOTES GROOVED FLG DENOTES FLANGE
- 4. +UNIT WEIGHT DOES NOT INCLUDE ACCESSORIES (SEE ACCESSORY DRAWINGS)
- 5. MAKE-UP WATÈR PRESSURE 20 psi MIN [137 kPa], 50 psi MAX [344 kPa]
- 6. 3/4" [19MM] DIA. MOUNTING HOLES. REFER TO RECOMMENDED STEEL SUPPORT DRAWING
- 7. DIMENSIONS LISTED AS FOLLOWS: ENGLISH FT-IN [METRIC] [mm]