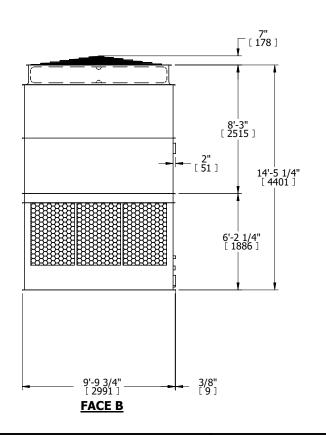

| UNIT    | COOLING TOWER |           |
|---------|---------------|-----------|
| MODEL # | AT 210-2K24   | SCALE NTS |

EVAPCO, INC. Evapeo

**FACE B** 

**PLAN VIEW** 

DWG. # T3TM2424-DRD-ST REV. SERIAL # DATE 9/7/2025

## NOTES:

- 1. (M)- FAN MOTOR LOCATION
- 2. HÉAVIEST SECTION IS UPPER SECTION
- 3. MPT DENOTES MALE PIPE THREAD FPT DENOTES FEMALE PIPE THREAD BFW DENOTES BEVELED FOR WELDING GVD DENOTES GROOVED FLG DENOTES FLANGE
- 4. +UNIT WEIGHT DOES NOT INCLUDE ACCESSORIES (SEE ACCESSORY DRAWINGS)
- 5. MAKE-UP WATER PRESSURE 20 psi MIN [137 kPa], 50 psi MAX [344 kPa]
- 6. 3/4" [19MM] DIA. MOUNTING HOLES. REFER TO RECOMENDED STEEL SUPPORT DRAWING.
- 7. DIMENSIONS LISTED AS FOLLOWS: ENGLISH FT-IN [METRIC] [mm]