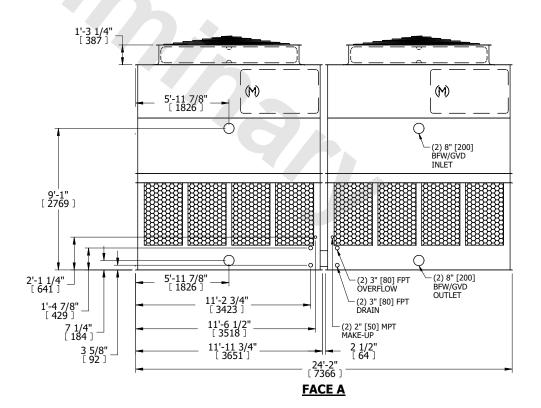

## NOTES:

- 1. (M)- FAN MOTOR LOCATION
- 2. HÉAVIEST SECTION IS UPPER SECTION
- 3. MPT DENOTES MALE PIPE THREAD FPT DENOTES FEMALE PIPE THREAD BFW DENOTES BEVELED FOR WELDING GVD DENOTES GROOVED FLG DENOTES FLANGE
- 4. +UNIT WEIGHT DOES NOT INCLUDE ACCESSORIES (SEE ACCESSORY DRAWINGS)
- 5. MAKE-UP WATER PRESSURE 20 psi MIN [137 kPa], 50 psi MAX [344 kPa]
- 6. 3/4" [19MM] DIA. MOUNTING HOLES. REFER TO RECOMENDED STEEL SUPPORT DRAWING.
- 7. DIMENSIONS LISTED AS FOLLOWS: ENGLISH FT-IN [METRIC] [mm]

## ACCESS DOOR ACCESS DOOR

**FACE C** 

**FACE D** 

**FACE A** 

OPERATING WEIGHT

23440 lbs+ [10635] kg+

HEAVIEST SECTION WEIGHT

4320 lbs+ [1960] kg+