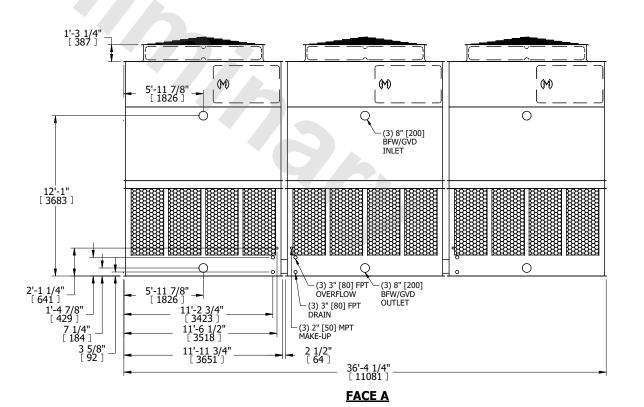

| UNIT    | COOLING TO  | WER       |
|---------|-------------|-----------|
| MODEL # | AT 310-4K36 | SCALE NTS |

## NOTES:

- 1. (M)- FAN MOTOR LOCATION
- 2. HEAVIEST SECTION IS UPPER SECTION
- 3. MPT DENOTES MALE PIPE THREAD FPT DENOTES FEMALE PIPE THREAD BFW DENOTES BEVELED FOR WELDING GVD DENOTES GROOVED FLG DENOTES FLANGE
- 4. +UNIT WEIGHT DOES NOT INCLUDE ACCESSORIES (SEE ACCESSORY DRAWINGS)
- 5. MAKE-UP WATER PRESSURE 20 psi MIN [137 kPa], 50 psi MAX [344 kPa]
- 6. 3/4" [19MM] DIA. MOUNTING HOLES. REFER TO RECOMENDED STEEL SUPPORT DRAWING.
- 7. DIMENSIONS LISTED AS FOLLOWS:

ENGLISH FT-IN [METRIC] [mm]

FACE A

SHIPPING WEIGHT 23790 lbs+ [10795] kg+ OPERATING WEIGHT 38840 lbs+ [17620] kg+ HEAVIEST SECTION WEIGHT 5220 lbs+ [2370] kg+ NO. OF SHIPPING SECTIONS 6 DRAWN BY: JLG