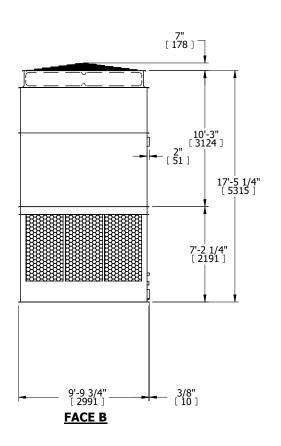

## NOTES:

- 1. (M)- FAN MOTOR LOCATION
- 2. HEAVIEST SECTION IS UPPER SECTION
- 3. MPT DENOTES MALE PIPE THREAD FPT DENOTES FEMALE PIPE THREAD BFW DENOTES BEVELED FOR WELDING GVD DENOTES GROOVED FLG DENOTES FLANGE
- 4. +UNIT WEIGHT DOES NOT INCLUDE ACCESSORIES (SEE ACCESSORY DRAWINGS)
- 5. MAKE-UP WATER PRESSURE 20 psi MIN [137 kPa], 50 psi MAX [344 kPa]
- 6. 3/4" [19MM] DIA. MOUNTING HOLES. REFER TO RECOMENDED STEEL SUPPORT DRAWING.
- 7. DIMENSIONS LISTED AS FOLLOWS:

ENGLISH FT-IN [METRIC] [mm]

FACE A

SHIPPING WEIGHT 23790 lbs+ [10795] kg+ OPERATING WEIGHT 38840 lbs+ [17620] kg+ HEAVIEST SECTION WEIGHT 5220 lbs+ [2370] kg+ NO. OF SHIPPING SECTIONS 6 DRAWN BY: JLG