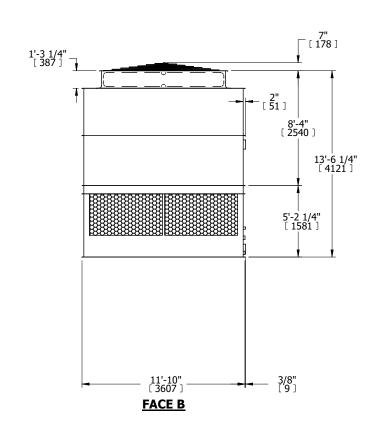

## NOTES:

- 1. (M)- FAN MOTOR LOCATION
- 2. HEAVIEST SECTION IS UPPER SECTION
- 3. MPT DENOTES MALE PIPE THREAD FPT DENOTES FEMALE PIPE THREAD BFW DENOTES BEVELED FOR WELDING **GVD DENOTES GROOVED** FLG DENOTES FLANGE
- 4. +UNIT WEIGHT DOES NOT INCLUDE ACCESSORIES (SEE ACCESSORY DRAWINGS)
- 5. MAKE-UP WATER PRESSURE 20 psi MIN [137 kPa], 50 psi MAX [344 kPa]
- 6. 3/4" [19MM] DIA. MOUNTING HOLES. REFER TO RECOMMENDED STEEL SUPPORT
- 7. DIMENSIONS LISTED AS FOLLOWS: **ENGLISH FT-IN** [METRIC] [mm]

## **FACE C**

**FACE B PLAN VIEW** 

**FACE D** 

**FACE A** 

DRAWN BY: KDS NO. OF SHIPPING SECTIONS **SHIPPING** OPERATING HEAVIEST SECTION 7330 lbs+ [3325] kg+ 4930 lbs+ [2240] kg+ 13540 lbs+ [6145] kg+ WEIGHT WEIGHT WEIGHT