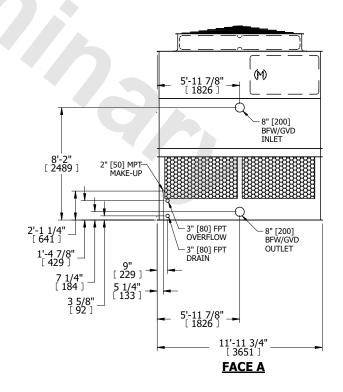

## NOTES:

- 1. (M)- FAN MOTOR LOCATION
- 2. HEAVIEST SECTION IS UPPER SECTION
- 3. MPT DENOTES MALE PIPE THREAD FPT DENOTES FEMALE PIPE THREAD BFW DENOTES BEVELED FOR WELDING **GVD DENOTES GROOVED** FLG DENOTES FLANGE
- 4. +UNIT WEIGHT DOES NOT INCLUDE ACCESSORIES (SEE ACCESSORY DRAWINGS)
- 5. MAKE-UP WATER PRESSURE 20 psi MIN [137 kPa], 50 psi MAX [344 kPa]
- 6. 3/4" [19MM] DIA. MOUNTING HOLES. REFER TO RECOMMENDED STEEL SUPPORT
- 7. DIMENSIONS LISTED AS FOLLOWS: **ENGLISH FT-IN** [METRIC] [mm]

## **FACE C**

**FACE B PLAN VIEW** 

**FACE D** 

**FACE A** 

DRAWN BY: KDS NO. OF SHIPPING SECTIONS **SHIPPING** OPERATING HEAVIEST SECTION 7330 lbs+ [3325] kg+ 4930 lbs+ [2240] kg+ 13540 lbs+ [6145] kg+ WEIGHT WEIGHT WEIGHT