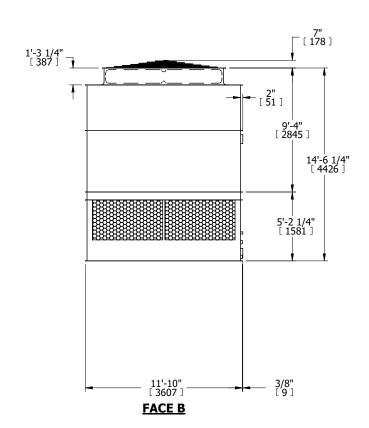

## **FACE C**

FACE B
PLAN VIEW

**FACE D** 

**FACE A** 

NO. OF SHIPPING SECTIONS 2 DRAWN BY: KDS

SHIPPING WEIGHT

7940 lbs+ [3605] kg+

OPERATING WEIGHT

14150 lbs+ [6420] kg+

HEAVIEST SECTION
WEIGHT

5540 lbs+ [2515] kg+