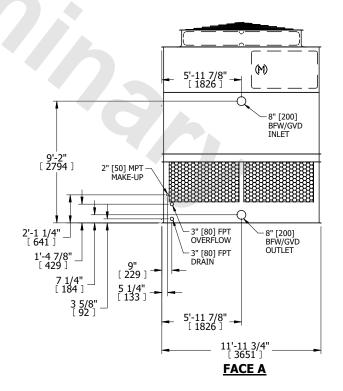

## NOTES:

- 1. (M)- FAN MOTOR LOCATION
- 2. HÉAVIEST SECTION IS UPPER SECTION
- 3. MPT DENOTES MALE PIPE THREAD FPT DENOTES FEMALE PIPE THREAD BFW DENOTES BEVELED FOR WELDING GVD DENOTES GROOVED FLG DENOTES FLANGE
- 4. +UNIT WEIGHT DOES NOT INCLUDE ACCESSORIES (SEE ACCESSORY DRAWINGS)
- 5. MAKE-UP WATER PRESSURE 20 psi MIN [137 kPa], 50 psi MAX [344 kPa]
- 6. 3/4" [19MM] DIA. MOUNTING HOLES.
  REFER TO RECOMMENDED STEEL SUPPORT DRAWING
- 7. DIMENSIONS LISTED AS FOLLOWS: ENGLISH FT-IN [METRIC] [mm]

## **FACE C**

FACE B
PLAN VIEW

**FACE D** 

**FACE A** 

NO. OF SHIPPING SECTIONS 2 DRAWN BY: KDS

SHIPPING WEIGHT

7940 lbs+ [3605] kg+

OPERATING WEIGHT