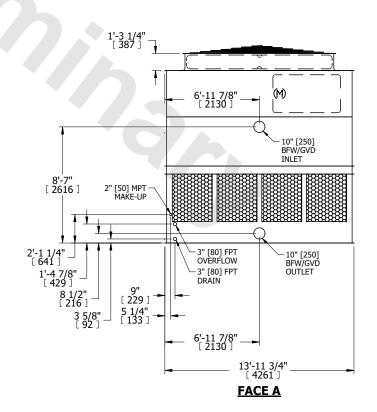

| UNIT    | COOLING TOWER |           |
|---------|---------------|-----------|
| MODEL # | AT 112-2L14   | SCALE NTS |

EVAPCO, INC. Evapco

DWG. # REV. T3121424-DRE-ST DATE 8/7/2025 SERIAL #

- 1. (M)- FAN MOTOR LOCATION
- 2. HÉAVIEST SECTION IS UPPER SECTION
- 3. MPT DENOTES MALE PIPE THREAD FPT DENOTES FEMALE PIPE THREAD BFW DENOTES BEVELED FOR WELDING **GVD DENOTES GROOVED** FLG DENOTES FLANGE
- 4. +UNIT WEIGHT DOES NOT INCLUDE ACCESSORIES (SEE ACCESSORY DRAWINGS)
- 5. MAKE-UP WATER PRESSURE 20 psi MIN [137 kPa], 50 psi MAX [344 kPa]
- 6. 3/4" [19MM] DIA. MOUNTING HOLES. REFER TO RECOMMENDED STEEL SUPPORT **DRAWING**
- 7. DIMENSIONS LISTED AS FOLLOWS: **ENGLISH FT-IN** [METRIC] [mm]

## **FACE C**

**FACE D** 

**FACE A** 

DRAWN BY: KDS NO. OF SHIPPING SECTIONS **SHIPPING** OPERATING HEAVIEST SECTION 8420 lbs+ [3820] kg+ 5550 lbs+ [2520] kg+ 15750 lbs+ [7145] kg+ WEIGHT WEIGHT WEIGHT