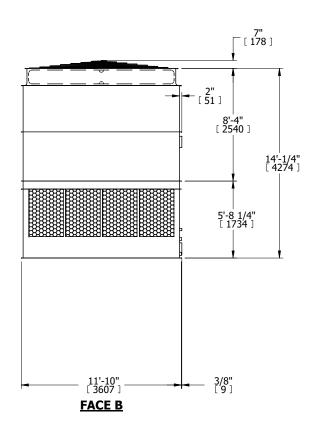

## **FACE C**

**FACE D** 

**FACE A** 

DRAWN BY: KDS NO. OF SHIPPING SECTIONS **SHIPPING** OPERATING HEAVIEST SECTION 8420 lbs+ [3820] kg+ 5550 lbs+ [2520] kg+ 15750 lbs+ [7145] kg+ WEIGHT WEIGHT WEIGHT