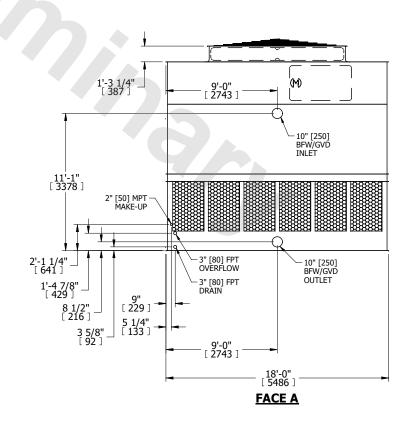

## NOTES:

- 1. (M)- FAN MOTOR LOCATION
- 2. HÉAVIEST SECTION IS UPPER SECTION
- 3. MPT DENOTES MALE PIPE THREAD FPT DENOTES FEMALE PIPE THREAD BFW DENOTES BEVELED FOR WELDING GVD DENOTES GROOVED FLG DENOTES FLANGE
- 4. +UNIT WEIGHT DOES NOT INCLUDE ACCESSORIES (SEE ACCESSORY DRAWINGS)
- 5. MAKE-UP WATER PRESSURE 20 psi MIN [137 kPa], 50 psi MAX [344 kPa]
- 6. 3/4" [19MM] DIA. MOUNTING HOLES.
  REFER TO RECOMMENDED STEEL SUPPORT
  DRAWING
- 7. DIMENSIONS LISTED AS FOLLOWS: ENGLISH FT-IN [METRIC] [mm]

## FACE C

ACCESS DOOR

**FACE D** 

FACE A

SHIPPING WEIGHT 12230 lbs+ [5550] kg+ OPERATING WEIGHT

21500 lbs+ [9755] kg+

HEAVIEST SECTION WEIGHT

8330 lbs+ [3780] kg+