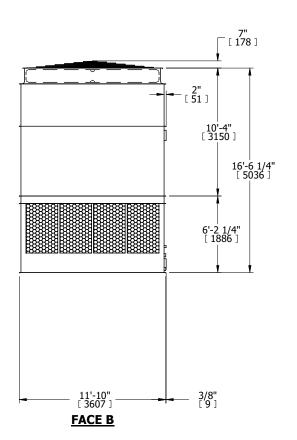

## NOTES:

- 1. (M)- FAN MOTOR LOCATION
- 2. HÉAVIEST SECTION IS UPPER SECTION
- 3. MPT DENOTES MALE PIPE THREAD FPT DENOTES FEMALE PIPE THREAD BFW DENOTES BEVELED FOR WELDING GVD DENOTES GROOVED FLG DENOTES FLANGE
- 4. +UNIT WEIGHT DOES NOT INCLUDE ACCESSORIES (SEE ACCESSORY DRAWINGS)
- 5. MAKE-UP WATER PRESSURE 20 psi MIN [137 kPa], 50 psi MAX [344 kPa]
- 6. 3/4" [19MM] DIA. MOUNTING HOLES.
  REFER TO RECOMMENDED STEEL SUPPORT
  DRAWING
- 7. DIMENSIONS LISTED AS FOLLOWS: ENGLISH FT-IN [METRIC] [mm]

## FACE C

ACCESS DOOR

**FACE D** 

FACE A

SHIPPING WEIGHT 12230 lbs+ [5550] kg+ OPERATING WEIGHT

21500 lbs+ [9755] kg+

HEAVIEST SECTION WEIGHT

8330 lbs+ [3780] kg+