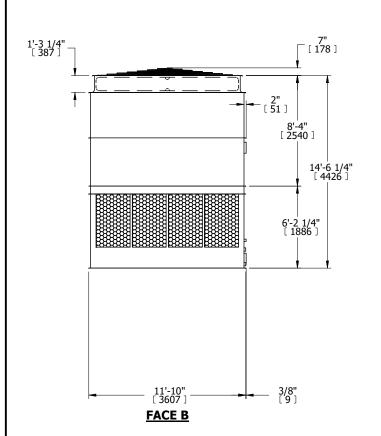

- 1. (M)- FAN MOTOR LOCATION
- 2. HEAVIEST SECTION IS UPPER SECTION
- 3. MPT DENOTES MALE PIPE THREAD FPT DENOTES FEMALE PIPE THREAD BFW DENOTES BEVELED FOR WELDING **GVD DENOTES GROOVED** FLG DENOTES FLANGE
- 4. +UNIT WEIGHT DOES NOT INCLUDE ACCESSORIES (SEE ACCESSORY DRAWINGS)
- 5. MAKE-UP WATER PRESSURE 20 psi MIN [137 kPa], 50 psi MAX [344 kPa]
- 6. 3/4" [19MM] DIA. MOUNTING HOLES. REFER TO RECOMMENDED STEEL SUPPORT
- 7. DIMENSIONS LISTED AS FOLLOWS: **ENGLISH FT-IN** [METRIC] [mm]

## **FACE C**

**FACE D** 

**FACE A** 

DRAWN BY: KDS NO. OF SHIPPING SECTIONS **SHIPPING** OPERATING HEAVIEST SECTION 11740 lbs+ [5330] kg+ 22140 lbs+ [10045] kg+ 7630 lbs+ [3465] kg+ WEIGHT WEIGHT WEIGHT