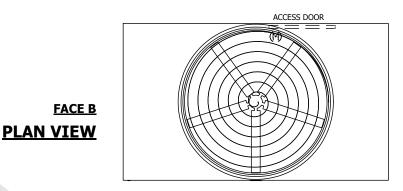

## **FACE C**

**FACE D** 

**FACE A** 

DRAWN BY: KDS NO. OF SHIPPING SECTIONS **SHIPPING** OPERATING HEAVIEST SECTION 11740 lbs+ [5330] kg+ 22140 lbs+ [10045] kg+ 7630 lbs+ [3465] kg+ WEIGHT WEIGHT WEIGHT