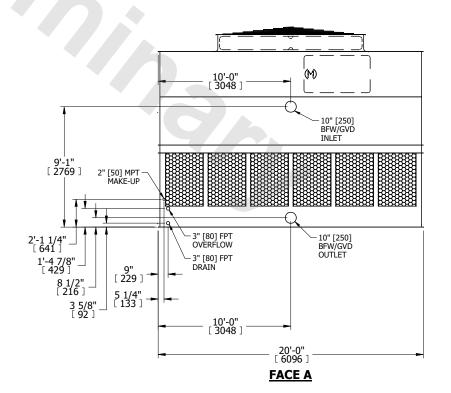

- 1. (M)- FAN MOTOR LOCATION
- 2. HEAVIEST SECTION IS UPPER SECTION
- 3. MPT DENOTES MALE PIPE THREAD FPT DENOTES FEMALE PIPE THREAD BFW DENOTES BEVELED FOR WELDING **GVD DENOTES GROOVED** FLG DENOTES FLANGE
- 4. +UNIT WEIGHT DOES NOT INCLUDE ACCESSORIES (SEE ACCESSORY DRAWINGS)
- 5. MAKE-UP WATER PRESSURE 20 psi MIN [137 kPa], 50 psi MAX [344 kPa]
- 6. 3/4" [19MM] DIA. MOUNTING HOLES. REFER TO RECOMMENDED STEEL SUPPORT
- 7. DIMENSIONS LISTED AS FOLLOWS: **ENGLISH FT-IN** [METRIC] [mm]

## **FACE C**

**FACE D** 

**FACE A** 

DRAWN BY: KDS NO. OF SHIPPING SECTIONS **SHIPPING** OPERATING HEAVIEST SECTION 11740 lbs+ [5330] kg+ 22140 lbs+ [10045] kg+ 7630 lbs+ [3465] kg+ WEIGHT WEIGHT WEIGHT