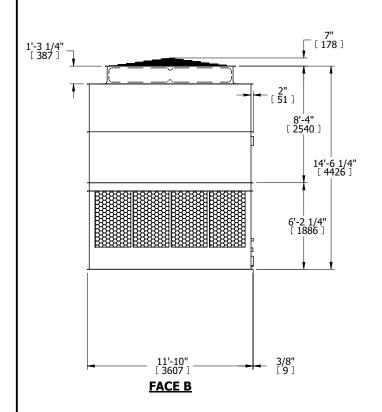

## NOTES:

- 1. (M)- FAN MOTOR LOCATION
- 2. HÉAVIEST SECTION IS UPPER SECTION
- 3. MPT DENOTES MALE PIPE THREAD FPT DENOTES FEMALE PIPE THREAD BFW DENOTES BEVELED FOR WELDING GVD DENOTES GROOVED FLG DENOTES FLANGE
- 4. +UNIT WEIGHT DOES NOT INCLUDE ACCESSORIES (SEE ACCESSORY DRAWINGS)
- 5. MAKE-UP WATER PRESSURE 20 psi MIN [137 kPa], 50 psi MAX [344 kPa]
- 6. 3/4" [19MM] DIA. MOUNTING HOLES. REFER TO RECOMMENDED STEEL SUPPORT DRAWING
- 7. DIMENSIONS LISTED AS FOLLOWS: ENGLISH FT-IN [METRIC] [mm]

## **FACE C**

FACE B
PLAN VIEW

**FACE D** 

**FACE A** 

NO. OF SHIPPING SECTIONS 4 DRAWN BY: KDS

OPERATING WEIGHT

27500 lbs+ [12475] kg+

HEAVIEST SECTION WEIGHT