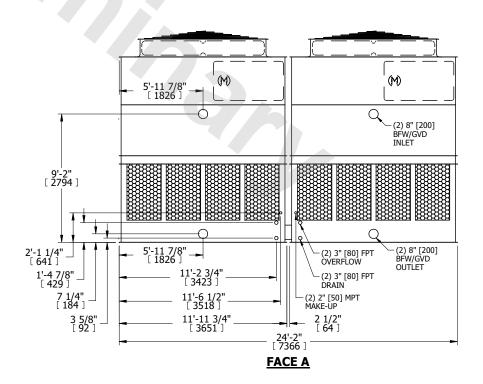

## NOTES:

- 1. (M)- FAN MOTOR LOCATION
- 2. HÉAVIEST SECTION IS UPPER SECTION
- 3. MPT DENOTES MALE PIPE THREAD FPT DENOTES FEMALE PIPE THREAD BFW DENOTES BEVELED FOR WELDING GVD DENOTES GROOVED FLG DENOTES FLANGE
- 4. +UNIT WEIGHT DOES NOT INCLUDE ACCESSORIES (SEE ACCESSORY DRAWINGS)
- 5. MAKE-UP WATER PRESSURE 20 psi MIN [137 kPa], 50 psi MAX [344 kPa]
- 6. 3/4" [19MM] DIA. MOUNTING HOLES. REFER TO RECOMMENDED STEEL SUPPORT DRAWING
- 7. DIMENSIONS LISTED AS FOLLOWS: ENGLISH FT-IN [METRIC] [mm]

## **FACE C**

FACE B
PLAN VIEW

**FACE D** 

**FACE A** 

NO. OF SHIPPING SECTIONS 4 DRAWN BY: KDS

OPERATING WEIGHT

27500 lbs+ [12475] kg+

HEAVIEST SECTION WEIGHT