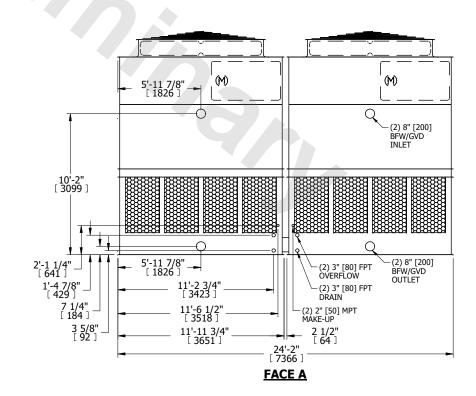

## NOTES:

- 1. (M)- FAN MOTOR LOCATION
- 2. HÉAVIEST SECTION IS UPPER SECTION
- 3. MPT DENOTES MALE PIPE THREAD FPT DENOTES FEMALE PIPE THREAD BFW DENOTES BEVELED FOR WELDING GVD DENOTES GROOVED FLG DENOTES FLANGE
- 4. +UNIT WEIGHT DOES NOT INCLUDE ACCESSORIES (SEE ACCESSORY DRAWINGS)
- 5. MAKE-UP WATER PRESSURE 20 psi MIN [137 kPa], 50 psi MAX [344 kPa]
- 6. 3/4" [19MM] DIA. MOUNTING HOLES. REFER TO RECOMMENDED STEEL SUPPORT DRAWING
- 7. DIMENSIONS LISTED AS FOLLOWS: ENGLISH FT-IN [METRIC] [mm]

## **FACE C**

FACE B
PLAN VIEW

FACE D

**FACE A** 

SHIPPING WEIGHT 15880 lbs+ [7205] kg+ OPERATING WEIGHT 28300 lbs+ [12840] kg+ HEAVIEST SECTION WEIGHT 5400 lbs+ [2450] kg+ NO. OF SHIPPING SECTIONS 4 DRAWN BY: KDS