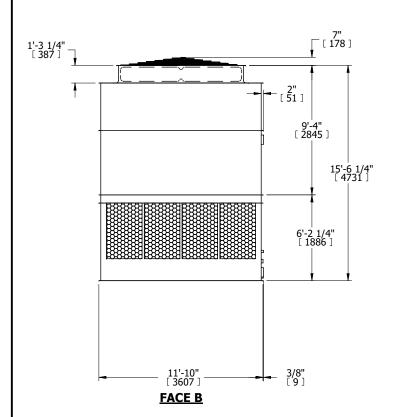

## NOTES:

- 1. (M)- FAN MOTOR LOCATION
- 2. HÉAVIEST SECTION IS UPPER SECTION
- 3. MPT DENOTES MALE PIPE THREAD FPT DENOTES FEMALE PIPE THREAD BFW DENOTES BEVELED FOR WELDING GVD DENOTES GROOVED FLG DENOTES FLANGE
- 4. +UNIT WEIGHT DOES NOT INCLUDE ACCESSORIES (SEE ACCESSORY DRAWINGS)
- 5. MAKE-UP WATER PRESSURE 20 psi MIN [137 kPa], 50 psi MAX [344 kPa]
- 6. 3/4" [19MM] DIA. MOUNTING HOLES. REFER TO RECOMMENDED STEEL SUPPORT DRAWING
- 7. DIMENSIONS LISTED AS FOLLOWS: ENGLISH FT-IN [METRIC] [mm]

## **FACE C**

FACE B
PLAN VIEW

FACE D

**FACE A** 

SHIPPING WEIGHT 15880 lbs+ [7205] kg+ OPERATING WEIGHT 28300 lbs+ [12840] kg+ HEAVIEST SECTION WEIGHT 5400 lbs+ [2450] kg+ NO. OF SHIPPING SECTIONS 4 DRAWN BY: KDS