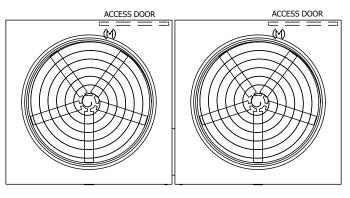

## NOTES:

- 1. (M)- FAN MOTOR LOCATION
- 2. HÉAVIEST SECTION IS UPPER SECTION
- 3. MPT DENOTES MALE PIPE THREAD FPT DENOTES FEMALE PIPE THREAD BFW DENOTES BEVELED FOR WELDING GVD DENOTES GROOVED FLG DENOTES FLANGE
- 4. +UNIT WEIGHT DOES NOT INCLUDE ACCESSORIES (SEE ACCESSORY DRAWINGS)
- 5. MAKE-UP WATER PRESSURE 20 psi MIN [137 kPa], 50 psi MAX [344 kPa]
- 6. 3/4" [19MM] DIA. MOUNTING HOLES. REFER TO RECOMMENDED STEEL SUPPORT DRAWING
- 7. DIMENSIONS LISTED AS FOLLOWS: ENGLISH FT-IN [METRIC] [mm]