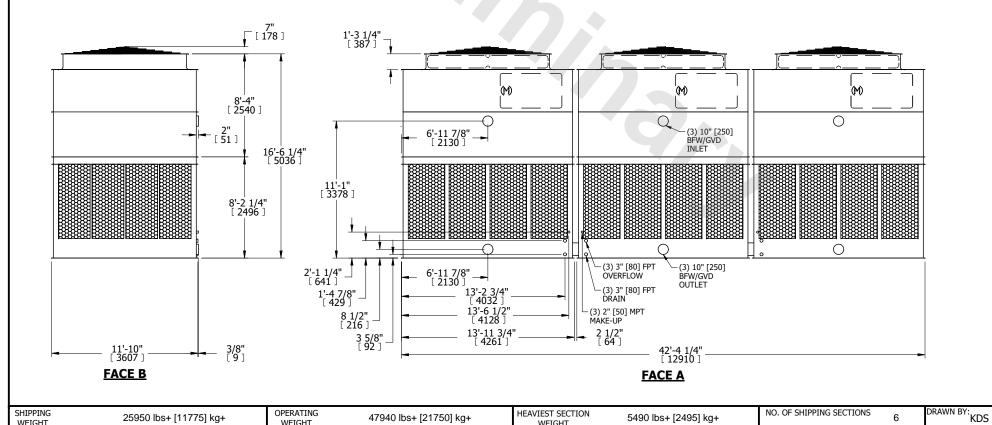

| UNIT    | COOLING TOWER |           |  |  |
|---------|---------------|-----------|--|--|
| MODEL # | AT 312-2K42   | SCALE NTS |  |  |

**FACE B** 

**PLAN VIEW** 

OPERATING

WEIGHT

25950 lbs+ [11775] kg+

| DWG. #   | T3124224-DRE-ST | REV. | -        |
|----------|-----------------|------|----------|
| SERIAL # |                 | DATE | 9/8/2025 |

NO. OF SHIPPING SECTIONS

## NOTES:

**SHIPPING** 

WEIGHT

- 1. (M)- FAN MOTOR LOCATION
- 2. HÉAVIEST SECTION IS UPPER SECTION
- 3. MPT DENOTES MALE PIPE THREAD FPT DENOTES FEMALE PIPE THREAD BFW DENOTES BEVELED FOR WELDING **GVD DENOTES GROOVED** FLG DENOTES FLANGE
- 4. +UNIT WEIGHT DOES NOT INCLUDE ACCESSORIES (SEE ACCESSORY DRAWINGS)
- 5. MAKE-UP WATER PRESSURE 20 psi MIN [137 kPa], 50 psi MAX [344 kPa]
- 6. 3/4" [19MM] DIA. MOUNTING HOLES. REFER TO RECOMMENDED STEEL SUPPORT
- 7. DIMENSIONS LISTED AS FOLLOWS: **ENGLISH FT-IN** [METRIC] [mm]

## **FACE C**

**FACE D** 

## **FACE A**

5490 lbs+ [2495] kg+

47940 lbs+ [21750] kg+

HEAVIEST SECTION

WEIGHT