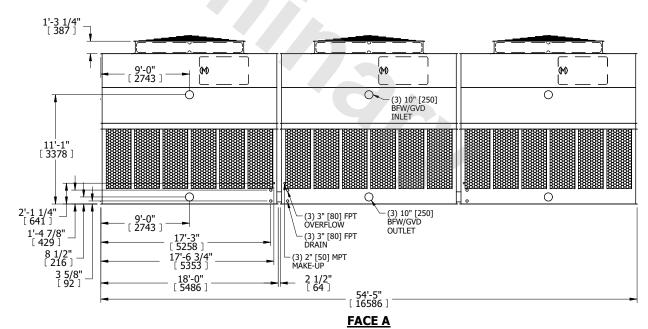

## NOTES:

- 1. (M)- FAN MOTOR LOCATION
- 2. HEAVIEST SECTION IS UPPER SECTION
- 3. MPT DENOTES MALE PIPE THREAD FPT DENOTES FEMALE PIPE THREAD BFW DENOTES BEVELED FOR WELDING **GVD DENOTES GROOVED** FLG DENOTES FLANGE
- 4. +UNIT WEIGHT DOES NOT INCLUDE ACCESSORIES (SEE ACCESSORY DRAWINGS)
- 5. MAKE-UP WATER PRESSURE 20 psi MIN [137 kPa], 50 psi MAX [344 kPa]
- 6. 3/4" [19MM] DIA. MOUNTING HOLES. REFER TO RECOMMENDED STEEL SUPPORT
- 7. DIMENSIONS LISTED AS FOLLOWS: **ENGLISH FT-IN** [METRIC] [mm]

## **FACE A**

DRAWN BY: KDS NO. OF SHIPPING SECTIONS **SHIPPING** OPERATING HEAVIEST SECTION 32970 lbs+ [14955] kg+ 60780 lbs+ [27570] kg+ 6810 lbs+ [3090] kg+ WEIGHT WEIGHT WEIGHT