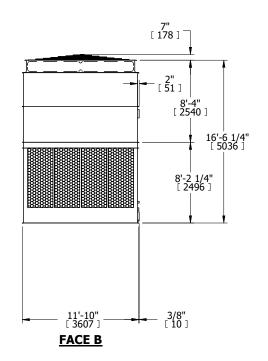

|  |
|---------|---------------|-----------|--|
| MODEL # | AT 312-2L54   | SCALE NTS |  |

EVAPCO, INC. Evapeo

| WG. #   | T3125424-DRD-ST | REV.          |
|---------|-----------------|---------------|
| ERIAL # |                 | DATE 9/6/2025 |

## NOTES:

- 1. (M)- FAN MOTOR LOCATION
- 2. HEAVIEST SECTION IS UPPER SECTION
- 3. MPT DENOTES MALE PIPE THREAD FPT DENOTES FEMALE PIPE THREAD BFW DENOTES BEVELED FOR WELDING **GVD DENOTES GROOVED** FLG DENOTES FLANGE
- 4. +UNIT WEIGHT DOES NOT INCLUDE ACCESSORIES (SEE ACCESSORY DRAWINGS)
- 5. MAKE-UP WATER PRESSURE 20 psi MIN [137 kPa], 50 psi MAX [344 kPa]
- 6. 3/4" [19MM] DIA. MOUNTING HOLES. REFER TO RECOMMENDED STEEL SUPPORT
- 7. DIMENSIONS LISTED AS FOLLOWS: **ENGLISH FT-IN** [METRIC] [mm]



## **FACE C**



## **FACE A**





DRAWN BY: KDS NO. OF SHIPPING SECTIONS **SHIPPING** OPERATING HEAVIEST SECTION 32970 lbs+ [14955] kg+ 60780 lbs+ [27570] kg+ 6810 lbs+ [3090] kg+ WEIGHT WEIGHT WEIGHT