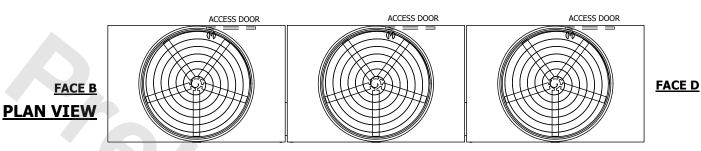

| COOLING TOWER |           |  |
|---------|---------------|-----------|--|
| MODEL # | AT 312-2L54   | SCALE NTS |  |

EVAPCO, INC. Evapeo

| WG. #   | T3125424-DRD-ST | REV.          |
|---------|-----------------|---------------|
| ERIAL # |                 | DATE 9/6/2025 |

## NOTES:

- 1. (M)- FAN MOTOR LOCATION
- 2. HEAVIEST SECTION IS UPPER SECTION
- 3. MPT DENOTES MALE PIPE THREAD FPT DENOTES FEMALE PIPE THREAD BFW DENOTES BEVELED FOR WELDING **GVD DENOTES GROOVED** FLG DENOTES FLANGE
- 4. +UNIT WEIGHT DOES NOT INCLUDE ACCESSORIES (SEE ACCESSORY DRAWINGS)
- 5. MAKE-UP WATER PRESSURE 20 psi MIN [137 kPa], 50 psi MAX [344 kPa]
- 6. 3/4" [19MM] DIA. MOUNTING HOLES. REFER TO RECOMMENDED STEEL SUPPORT
- 7. DIMENSIONS LISTED AS FOLLOWS: **ENGLISH FT-IN** [METRIC] [mm]



## **FACE C**



## **FACE A**





DRAWN BY: KDS NO. OF SHIPPING SECTIONS **SHIPPING** OPERATING HEAVIEST SECTION 32970 lbs+ [14955] kg+ 60780 lbs+ [27570] kg+ 6810 lbs+ [3090] kg+ WEIGHT WEIGHT WEIGHT