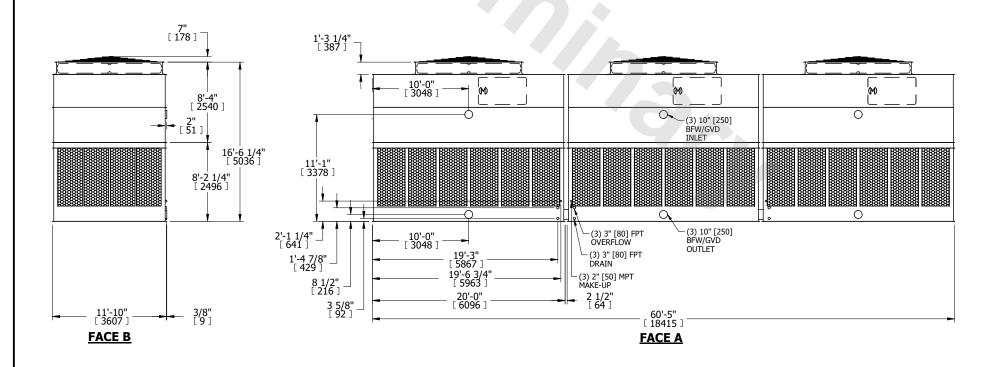

## NOTES:

**SHIPPING** 

WEIGHT

- 1. (M)- FAN MOTOR LOCATION
- 2. HÉAVIEST SECTION IS UPPER SECTION
- 3. MPT DENOTES MALE PIPE THREAD
  FPT DENOTES FEMALE PIPE THREAD
  BFW DENOTES BEVELED FOR WELDING
  GVD DENOTES GROOVED
  FLG DENOTES FLANGE
- 4. +UNIT WEIGHT DOES NOT INCLUDE ACCESSORIES (SEE ACCESSORY DRAWINGS)
- 5. MAKE-UP WATER PRESSURE 20 psi MIN [137 kPa], 50 psi MAX [344 kPa]
- 6. 3/4" [19MM] DIA. MOUNTING HOLES.

  REFER TO RECOMMENDED STEEL SUPPORT PLAN VIEW

  PLAN VIEW
- 7. DIMENSIONS LISTED AS FOLLOWS: ENGLISH FT-IN [METRIC] [mm]

FACE B

**OPERATING** 

WEIGHT

67350 lbs+ [30550] kg+

36150 lbs+ [16400] kg+

**FACE C** 

**FACE D** 

DRAWN BY: KDS

NO. OF SHIPPING SECTIONS

FACE A

7630 lbs+ [3465] kg+

HEAVIEST SECTION

WEIGHT