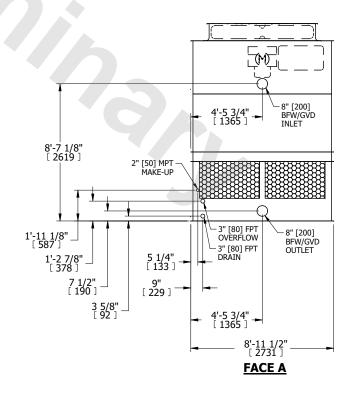

## NOTES:

- 1. (M)- FAN MOTOR LOCATION
- 2. HEAVIEST SECTION IS UPPER SECTION
- 3. MPT DENOTES MALE PIPE THREAD FPT DENOTES FEMALE PIPE THREAD BFW DENOTES BEVELED FOR WELDING GVD DENOTES GROOVED FLG DENOTES FLANGE
- 4. +UNIT WEIGHT DOES NOT INCLUDE ACCESSORIES (SEE ACCESSORY DRAWINGS)
- 5. MAKE-UP WATER PRESSURE
- 20 psi MIN [137 kPa], 50 psi MAX [344 kPa] 6. 3/4" [19MM] DIA. MOUNTING HOLES. REFER TO
- RECOMENDED STEEL SUPPORT DRAWING.
  7. DIMENSIONS LISTED AS FOLLOWS:

ENGLISH FT-IN [METRIC] [mm]

## FACE C

FACE B

**FACE D** 

**FACE A** 

SHIPPING WEIGHT 4420 lbs+ [2005] kg+ OPERATING WEIGHT

7260 lbs+ [3295] kg+

HEAVIEST SECTION WEIGHT

2980 lbs+ [1355] kg+