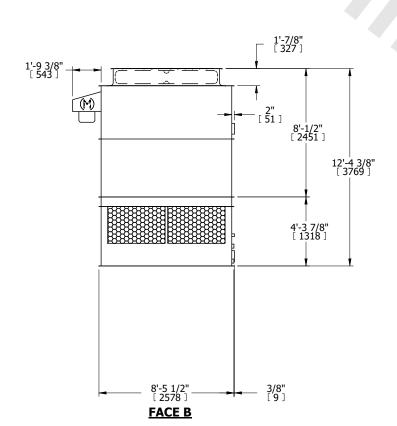

## NOTES:

- 1. (M)- FAN MOTOR LOCATION
- 2. HEAVIEST SECTION IS UPPER SECTION
- 3. MPT DENOTES MALE PIPE THREAD FPT DENOTES FEMALE PIPE THREAD BFW DENOTES BEVELED FOR WELDING GVD DENOTES GROOVED FLG DENOTES FLANGE
- 4. +UNIT WEIGHT DOES NOT INCLUDE ACCESSORIES (SEE ACCESSORY DRAWINGS)
- 5. MAKE-UP WATER PRESSURE
- 20 psi MIN [137 kPa], 50 psi MAX [344 kPa] 6. 3/4" [19MM] DIA. MOUNTING HOLES. REFER TO
- RECOMENDED STEEL SUPPORT DRAWING.
  7. DIMENSIONS LISTED AS FOLLOWS:

ENGLISH FT-IN [METRIC] [mm]

## FACE C

FACE B

**FACE D** 

**FACE A** 

SHIPPING WEIGHT 4420 lbs+ [2005] kg+ OPERATING WEIGHT

7260 lbs+ [3295] kg+

HEAVIEST SECTION WEIGHT

2980 lbs+ [1355] kg+