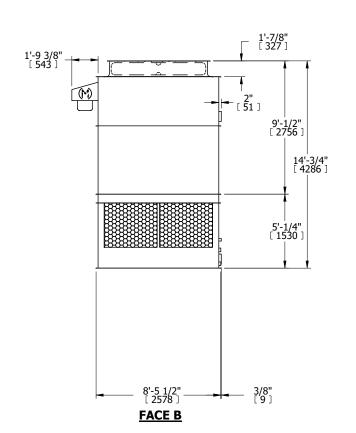

## NOTES:

- 1. (M)- FAN MOTOR LOCATION
- 2. HEAVIEST SECTION IS UPPER SECTION
- 3. MPT DENOTES MALE PIPE THREAD FPT DENOTES FEMALE PIPE THREAD BFW DENOTES BEVELED FOR WELDING GVD DENOTES GROOVED FLG DENOTES FLANGE
- 4. +UNIT WEIGHT DOES NOT INCLUDE ACCESSORIES (SEE ACCESSORY DRAWINGS)
- 5. MAKE-UP WATER PRESSURE 20 psi MIN [137 kPa], 50 psi MAX [344 kPa]
- 6. 3/4" [19MM] DIA. MOUNTING HOLES. REFER TO RECOMENDED STEEL SUPPORT DRAWING.
- 7. DIMENSIONS LISTED AS FOLLOWS: ENGLISH FT-IN [METRIC] [mm]