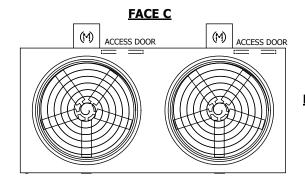

## NOTES:

- 1. (M)- FAN MOTOR LOCATION
- 2. HEAVIEST SECTION IS UPPER SECTION
- 3. MPT DENOTES MALE PIPE THREAD FPT DENOTES FEMALE PIPE THREAD BFW DENOTES BEVELED FOR WELDING GVD DENOTES GROOVED FLG DENOTES FLANGE
- 4. +UNIT WEIGHT DOES NOT INCLUDE ACCESSORIES (SEE ACCESSORY DRAWINGS)
- 5. MAKE-UP WATER PRESSURE 20 psi MIN [137 kPa], 50 psi MAX [344 kPa]
- 6. 3/4" [19MM] DIA. MOUNTING HOLES. REFER TO RECOMENDED STEEL SUPPORT DRAWING.
- 7. DIMENSIONS LISTED AS FOLLOWS: ENGLISH FT-IN [METRIC] [mm]