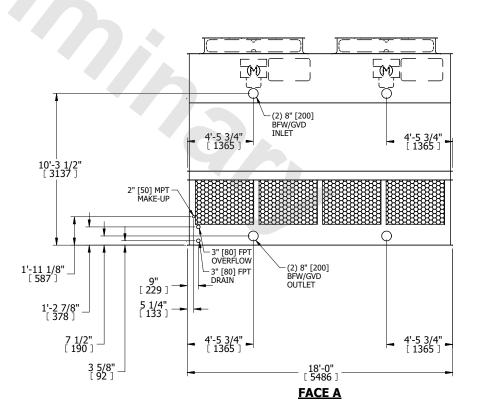

## NOTES:

- 1. (M)- FAN MOTOR LOCATION
- 2. HEAVIEST SECTION IS UPPER SECTION
- 3. MPT DENOTES MALE PIPE THREAD FPT DENOTES FEMALE PIPE THREAD BFW DENOTES BEVELED FOR WELDING GVD DENOTES GROOVED FLG DENOTES FLANGE
- 4. +UNIT WEIGHT DOES NOT INCLUDE ACCESSORIES (SEE ACCESSORY DRAWINGS)
- 5. MAKE-UP WATER PRESSURE 20 psi MIN [137 kPa], 50 psi MAX [344 kPa]
- 6. 3/4" [19MM] DIA. MOUNTING HOLES. REFER TO RECOMENDED STEEL SUPPORT DRAWING.
- 7. DIMENSIONS LISTED AS FOLLOWS: ENGLISH FT-IN [METRIC] [mm]

## **FACE A**

SHIPPING WEIGHT 9360 lbs+ [4250] kg+ OPERATING WEIGHT 15250 lbs+ [6920] kg+ HEAVIEST SECTION WEIGHT 6540 lbs+ [2970] kg+ NO. OF SHIPPING SECTIONS 2 DRAWN BY: JLG