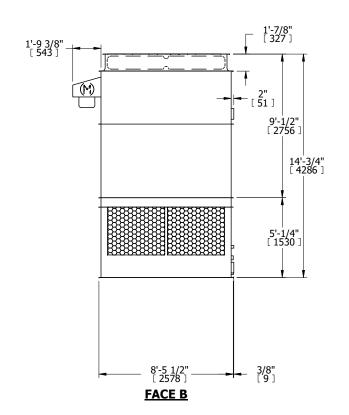

## NOTES:

- 1. (M)- FAN MOTOR LOCATION
- 2. HÉAVIEST SECTION IS UPPER SECTION
- 3. MPT DENOTES MALE PIPE THREAD FPT DENOTES FEMALE PIPE THREAD BFW DENOTES BEVELED FOR WELDING **GVD DENOTES GROOVED** FLG DENOTES FLANGE
- 4. +UNIT WEIGHT DOES NOT INCLUDE ACCESSORIES (SEE ACCESSORY DRAWINGS)
- 5. MAKE-UP WATER PRESSURE 20 psi MIN [137 kPa], 50 psi MAX [344 kPa]
- 6. 3/4" [19MM] DIA. MOUNTING HOLES. REFER TO RECOMENDED STEEL SUPPORT DRAWING.
- 7. DIMENSIONS LISTED AS FOLLOWS:

**ENGLISH FT-IN** [METRIC] [mm]

**FACE D** 