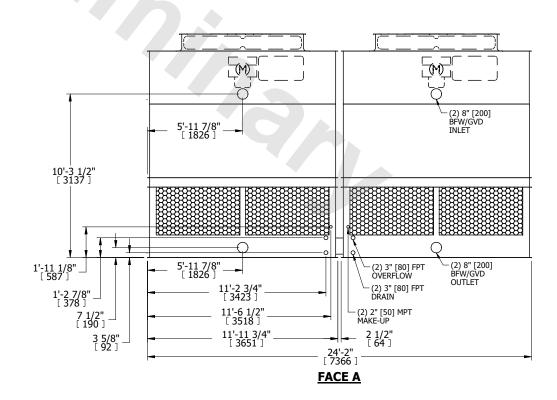

## NOTES:

- 1. (M)- FAN MOTOR LOCATION
- 2. HÉAVIEST SECTION IS UPPER SECTION
- 3. MPT DENOTES MALE PIPE THREAD FPT DENOTES FEMALE PIPE THREAD BFW DENOTES BEVELED FOR WELDING **GVD DENOTES GROOVED** FLG DENOTES FLANGE
- 4. +UNIT WEIGHT DOES NOT INCLUDE ACCESSORIES (SEE ACCESSORY DRAWINGS)
- 5. MAKE-UP WATER PRESSURE 20 psi MIN [137 kPa], 50 psi MAX [344 kPa]
- 6. 3/4" [19MM] DIA. MOUNTING HOLES. REFER TO RECOMENDED STEEL SUPPORT DRAWING.
- 7. DIMENSIONS LISTED AS FOLLOWS:

**ENGLISH FT-IN** [METRIC] [mm]

**FACE D** 

## **FACE A**

**SHIPPING** 12080 lbs+ [5480] kg+ WEIGHT WEIGHT

OPERATING

19800 lbs+ [8985] kg+

HEAVIEST SECTION WEIGHT

4180 lbs+ [1900] kg+

NO. OF SHIPPING SECTIONS

DRAWN BY: JLG