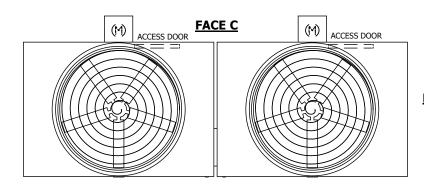

## NOTES:

- 1. (M)- FAN MOTOR LOCATION
- 2. HÉAVIEST SECTION IS UPPER SECTION
- 3. MPT DENOTES MALE PIPE THREAD FPT DENOTES FEMALE PIPE THREAD BFW DENOTES BEVELED FOR WELDING **GVD DENOTES GROOVED** FLG DENOTES FLANGE
- 4. +UNIT WEIGHT DOES NOT INCLUDE ACCESSORIES (SEE ACCESSORY DRAWINGS)
- 5. MAKE-UP WATER PRESSURE 20 psi MIN [137 kPa], 50 psi MAX [344 kPa]
- 6. 3/4" [19MM] DIA. MOUNTING HOLES. REFER TO RECOMENDED STEEL SUPPORT DRAWING.
- 7. DIMENSIONS LISTED AS FOLLOWS: