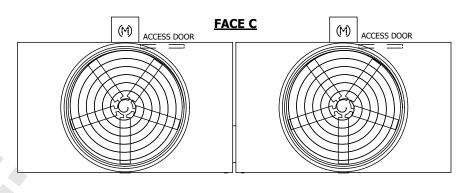

## NOTES:

- 1. (M)- FAN MOTOR LOCATION
- 2. HÉAVIEST SECTION IS UPPER SECTION
- 3. MPT DENOTES MALE PIPE THREAD FPT DENOTES FEMALE PIPE THREAD BFW DENOTES BEVELED FOR WELDING GVD DENOTES GROOVED FLG DENOTES FLANGE
- 4. +UNIT WEIGHT DOES NOT INCLUDE ACCESSORIES (SEE ACCESSORY DRAWINGS)
- 5. MAKE-UP WATER PRESSURE 20 psi MIN [137 kPa], 50 psi MAX [344 kPa]
- 6. 3/4" [19MM] DIA. MÖUNTING HOLES. REFER TO RECOMENDED STEEL SUPPORT DRAWING.
- 7. DIMENSIONS LISTED AS FOLLOWS: ENGLISH FT-IN [METRIC] [mm]