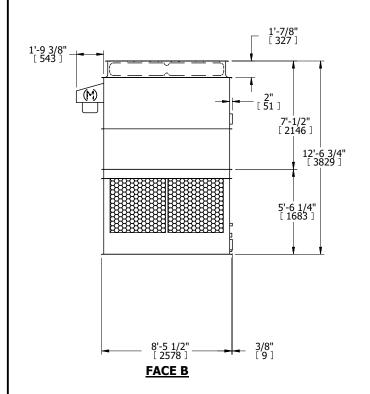

## NOTES:

- 1. (M)- FAN MOTOR LOCATION
- 2. HÉAVIEST SECTION IS UPPER SECTION
- 3. MPT DENOTES MALE PIPE THREAD FPT DENOTES FEMALE PIPE THREAD BFW DENOTES BEVELED FOR WELDING GVD DENOTES GROOVED FLG DENOTES FLANGE
- 4. +UNIT WEIGHT DOES NOT INCLUDE ACCESSORIES (SEE ACCESSORY DRAWINGS)
- 5. MAKE-UP WATER PRESSURE 20 psi MIN [137 kPa], 50 psi MAX [344 kPa]
- 6. 3/4" [19MM] DIA. MÖUNTING HOLES. REFER TO RECOMENDED STEEL SUPPORT DRAWING.
- 7. DIMENSIONS LISTED AS FOLLOWS: ENGLISH FT-IN [METRIC] [mm]