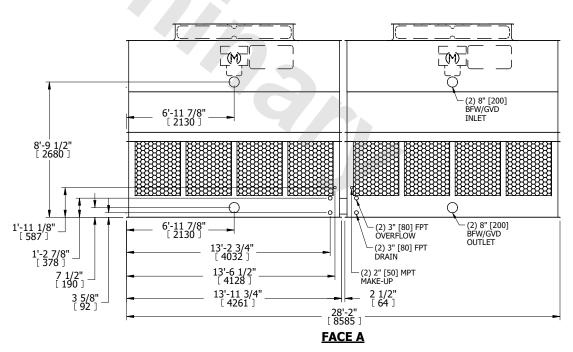

## NOTES:

- 1. (M)- FAN MOTOR LOCATION
- 2. HÉAVIEST SECTION IS UPPER SECTION
- 3. MPT DENOTES MALE PIPE THREAD FPT DENOTES FEMALE PIPE THREAD BFW DENOTES BEVELED FOR WELDING GVD DENOTES GROOVED FLG DENOTES FLANGE
- 4. +UNIT WEIGHT DOES NOT INCLUDE ACCESSORIES (SEE ACCESSORY DRAWINGS)
- 5. MAKE-UP WATER PRESSURE 20 psi MIN [137 kPa], 50 psi MAX [344 kPa]
- 6. 3/4" [19MM] DIA. MÖUNTING HOLES. REFER TO RECOMENDED STEEL SUPPORT DRAWING.
- 7. DIMENSIONS LISTED AS FOLLOWS: ENGLISH FT-IN [METRIC] [mm]

## **FACE A**