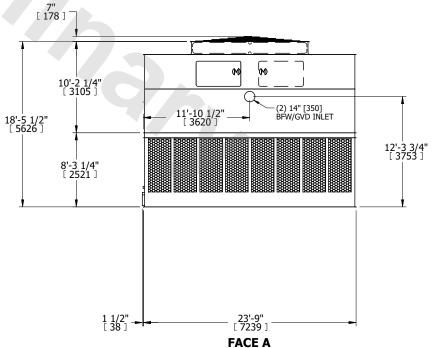

## NOTES:

**SHIPPING** 

WEIGHT

- 1. (M)- FAN MOTOR LOCATION
- 2. HÉAVIEST SECTION IS UPPER SECTION
- 3. MPT DENOTES MALE PIPE THREAD FPT DENOTES FEMALE PIPE THREAD BFW DENOTES BEVELED FOR WELDING GVD DENOTES GROOVED FLG DENOTES FLANGE PE DENOTES PLAIN END
- 4. +UNIT WEIGHT DOES NOT INCLUDE ACCESSORIES (SEE ACCESSORY DRAWINGS)
- 5. MAKE-UP WATER PRESSURE 20 psi MIN [137 kPa], 50 psi MAX [344 kPa]
- 3/4" [19MM] DIA. MOUNTING HOLES. REFER TO RECOMMENDED STEEL SUPPORT DRAWING
- 7. DIMENSIONS LISTED AS FOLLOWS: ENGLISH FT-IN [METRIC] [mm]