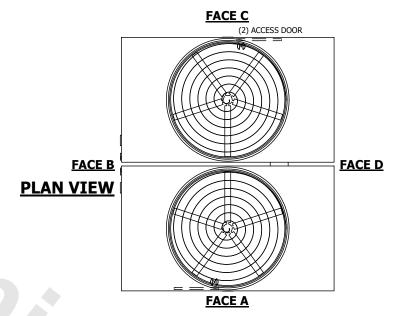

## NOTES:

**SHIPPING** 

WEIGHT

- 1. (M)- FAN MOTOR LOCATION
- 2. HÉAVIEST SECTION IS UPPER SECTION
- 3. MPT DENOTES MALE PIPE THREAD FPT DENOTES FEMALE PIPE THREAD BFW DENOTES BEVELED FOR WELDING GVD DENOTES GROOVED FLG DENOTES FLANGE PE DENOTES PLAIN END
- 4. +UNIT WEIGHT DOES NOT INCLUDE ACCESSORIES (SEE ACCESSORY DRAWINGS)
- 5. MAKE-UP WATER PRESSURE 20 psi MIN [137 kPa], 50 psi MAX [344 kPa]
- 3/4" [19MM] DIA. MOUNTING HOLES. REFER TO RECOMMENDED STEEL SUPPORT DRAWING
- 7. DIMENSIONS LISTED AS FOLLOWS: ENGLISH FT-IN [METRIC] [mm]