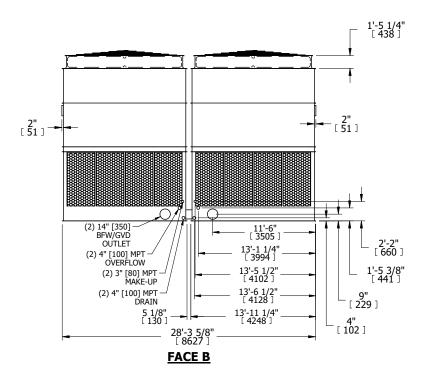

## NOTES:

**SHIPPING** 

WEIGHT

- 1. (M)- FAN MOTOR LOCATION
- 2. HÉAVIEST SECTION IS UPPER SECTION
- 3. MPT DENOTES MALE PIPE THREAD FPT DENOTES FEMALE PIPE THREAD BFW DENOTES BEVELED FOR WELDING GVD DENOTES GROOVED FLG DENOTES FLANGE PE DENOTES PLAIN END
- 4. +UNIT WEIGHT DOES NOT INCLUDE ACCESSORIES (SEE ACCESSORY DRAWINGS)
- 5. MAKE-UP WATER PRESSURE 20 psi MIN [137 kPa], 50 psi MAX [344 kPa]
- 3/4" [19MM] DIA. MOUNTING HOLES. REFER TO RECOMMENDED STEEL SUPPORT DRAWING
- 7. DIMENSIONS LISTED AS FOLLOWS: ENGLISH FT-IN [METRIC] [mm]